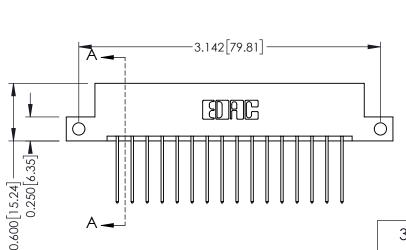

337 / 387 Series Card Edge Connector Part Number: 337-032-542-212

**EDAC INC** TORONTO, ONTARIO CANADA

THESE DRAWINGS AND SPECIFICATIONS ARE THE PROPERTY OF EDAC INC., AND SHALL NOT BE REPRODUCED, OR COPIED OR USED AS THE BASIS FOR THE MANUFACTURE OR SALE OF APPARATUS WITHOUT WRITTEN PERMISSION.

| ACAD REFERENCE NO. | 337 ENG MASTER   |               |  |
|--------------------|------------------|---------------|--|
| DRAWN: J.LEE       | DATE: OCT. 06/09 |               |  |
| CHECKED:           | DATE:            |               |  |
| SCALE: NTS         | SHEET            | 1 <b>OF</b> 3 |  |
| DRAWING NUMBER     |                  | ISSUE         |  |
| 337 Assembly       |                  | 1             |  |