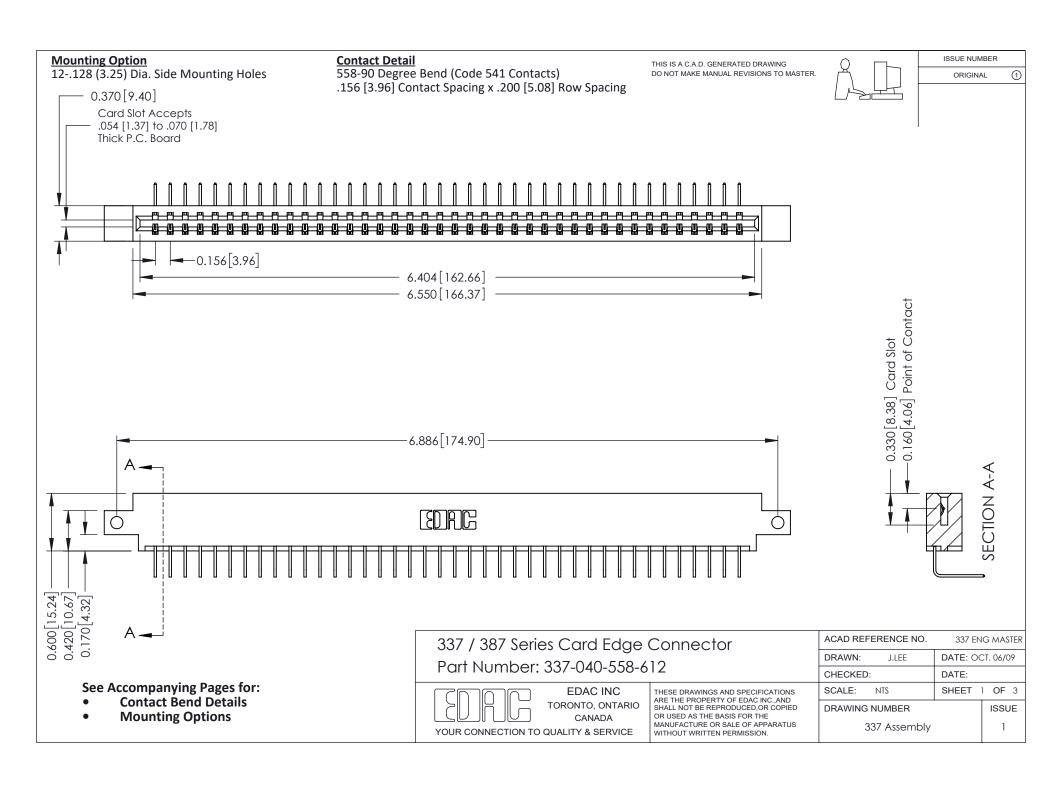

ISSUE NUMBER

ORIGINAL

1



| 337 / 387 Series Card Edge Connector<br>Contact Bend Detail           |                                                                                                                                                                                                  | ACAD REFERENCE NO. 337 E |                  | G MASTER      |
|-----------------------------------------------------------------------|--------------------------------------------------------------------------------------------------------------------------------------------------------------------------------------------------|--------------------------|------------------|---------------|
|                                                                       |