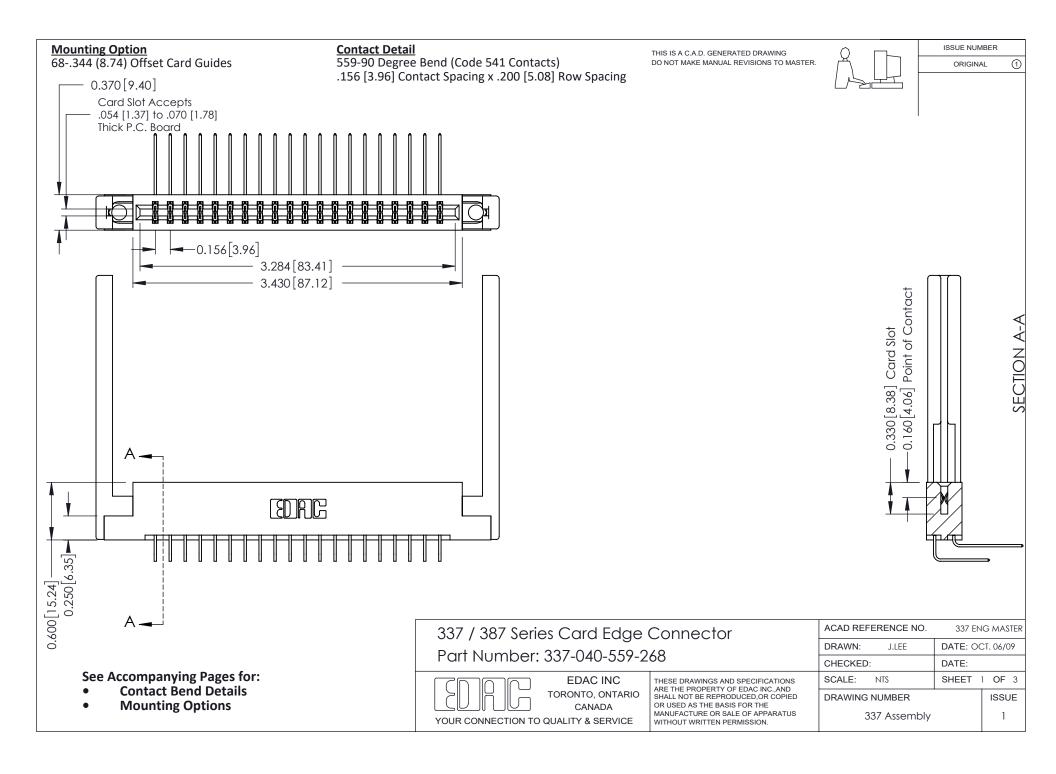

ISSUE NUMBER

ORIGINAL

1

| 337 / 387 Series Card Edge Connector<br>Contact Bend Detail           |                                                                                                                                                                                                  | ACAD REFERENCE NO. 337 E |                  | G MASTER      |
|-----------------------------------------------------------------------|--------------------------------------------------------------------------------------------------------------------------------------------------------------------------------------------------|--------------------------|------------------|---------------|
|                                                                       |                                                                                                                                                                                                  | DRAWN: J.LEE             | DATE: OCT. 06/09 |               |
|                                                                       |                                                                                                                                                                                                  | CHECKED: DATE:           |                  |               |
| EDAC INC TORONTO, ONTARIO CANADA YOUR CONNECTION TO QUALITY & SERVICE | THESE DRAWINGS AND SPECIFICATIONS ARE THE PROPERTY OF EDAC INC.,AND SHALL NOT BE REPRODUCED, OR COPIED OR USED AS THE BASIS FOR THE MANUFACTURE OR SALE OF APPARATUS WITHOUT WRITTEN PERMISSION. | SCALE: NTS               | SHEET            | 2 <b>OF</b> 3 |
|                                                                       |                                                                                                                                                                                                  | DRAWING NUMBER           |                  | ISSUE         |
|                                                                       |                                                                                                                                                                                                  | 337 Assembly             |                  | 1             |