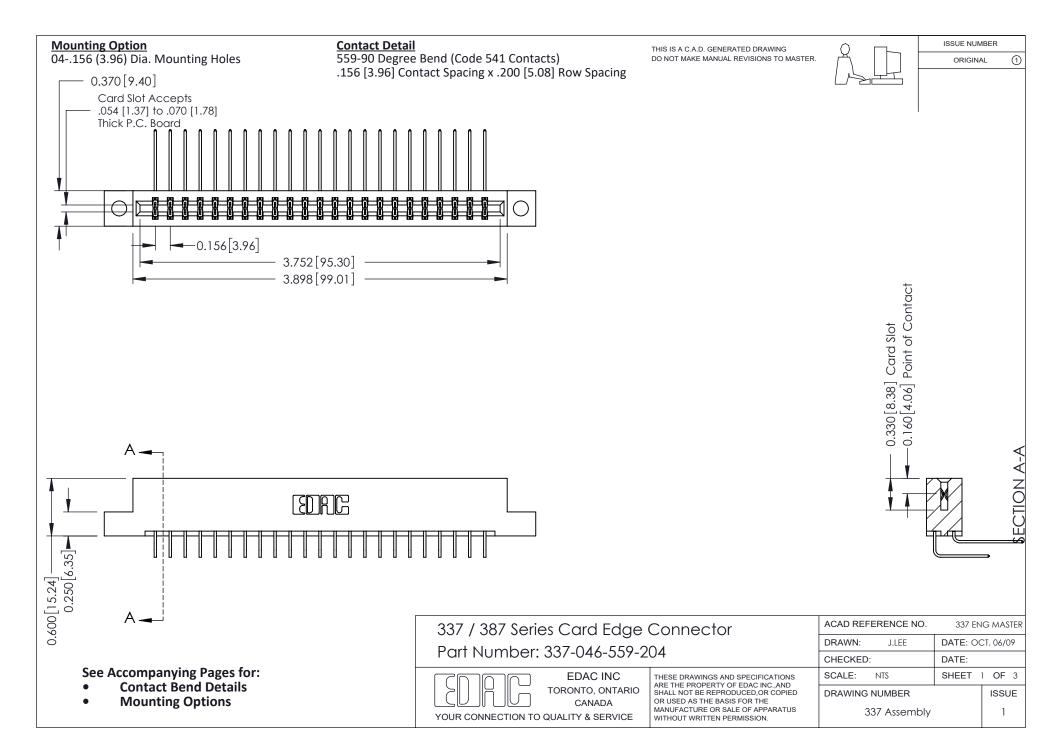

ISSUE NUMBER

ORIGINAL

1



| 337 / 387 Series Card Edge Connector<br>Contact Bend Detail           |                                                                                                                                                                                                  | ACAD REFERENCE NO. 337 E |                  | G MASTER      |
|-----------------------------------------------------------------------|--------------------------------------------------------------------------------------------------------------------------------------------------------------------------------------------------|--------------------------|------------------|---------------|
|                                                                       |