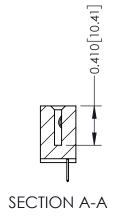

THIS IS A C.A.D. GENERATED DRAWING DO NOT MAKE MANUAL REVISIONS TO MASTER. ISSUE NUMBER

ORIGINAL

1

| 342 / 392 Series Card Edge Connector<br>Contact Bend Detail |                                                                                                                                                                                                 | ACAD REFERENCE NO. 342 ENG MASTER |             |                  |        |  |
|-------------------------------------------------------------|-------------------------------------------------------------------------------------------------------------------------------------------------------------------------------------------------|-----------------------------------|-------------|------------------|--------|--|
|                                                             |                                                                                                                                                                                                 | DRAWN:                            | J.LEE       | DATE: OCT. 06/09 |        |  |
|                                                             |                                                                                                                                                                                                 | CHECKED:                          |             | DATE:            |        |  |
| TORONTO, ONTARIO                                            | THESE DRAWINGS AND SPECIFICATIONS ARE THE PROPERTY OF EDAC INC.,AND SHALL NOT BE REPRODUCED,OR COPIED OR USED AS THE BASIS FOR THE MANUFACTURE OR SALE OF APPARATUS WITHOUT WRITTEN PERMISSION. | SCALE:                            | NTS         | SHEET :          | 2 OF 3 |  |
|                                                             |                                                                                                                                                                                                 | DRAWING                           | NUMBER      |                  | ISSUE  |  |
| YOUR CONNECTION TO QUALITY & SERVICE                        |                                                                                                                                                                                                 | 3                                 | 42 Assembly |                  | 1      |  |