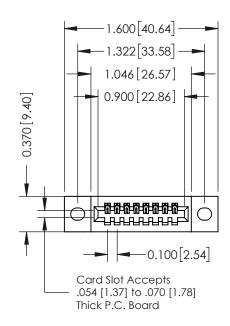

## **Contact Detail**

520-P.C. Tail .030x.018(0.76x0.46) - Tail LG=.185(4.70) .100 [2.54] Contact Spacing x .200 [5.08] Row Spacing

THIS IS A C.A.D. GENERATED DRAWING

ISSUE NUMBER

ORIGINAL

| 342 / 392 Card Edge Connector<br>Part Number: 342-008-520-102 |                                                                                                                                                                                                 | ACAD REFERENCE NO. 342 ENG MASTER |              |         |           |  |
|---------------------------------------------------------------|-------------------------------------------------------------------------------------------------------------------------------------------------------------------------------------------------|-----------------------------------|--------------|---------|-----------|--|
|                                                               |                                                                                                                                                                                                 | DRAWN:                            | J.LEE        | DATE: O | CT. 06/09 |  |
|                                                               |                                                                                                                                                                                                 | CHECKE                            | D:           | DATE:   |           |  |
| TORONTO, ONTARIO CANADA                                       | THESE DRAWINGS AND SPECIFICATIONS ARE THE PROPERTY OF EDAC INC.,AND SHALL NOT BE REPRODUCED,OR COPIED OR USED AS THE BASIS FOR THE MANUFACTURE OR SALE OF APPARATUS WITHOUT WRITTEN PERMISSION. | SCALE:                            | NTS          | SHEET   | 1 OF 3    |  |
|                                                               |                                                                                                                                                                                                 | DRAWING                           | NUMBER       |         | ISSUE     |  |
|                                                               |                                                                                                                                                                                                 | ;                                 | 342 Assembly |         | 1         |  |