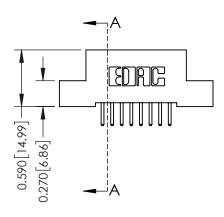

## **Mounting Option**

02-.128 (3.25) Wide Mounting Slots





## **See Accompanying Pages for:**

- Contact Bend Details
- Mounting Options

## **Contact Detail**

520-P.C. Tail .030x.018(0.76x0.46) - Tail LG=.185(4.70) .100 [2.54] Contact Spacing x .200 [5.08] Row Spacing

THIS IS A C.A.D. GENERATED DRAWING



ISSUE NUMBER

ORIGINAL



| 342 / 392 Card Edge Connector<br>Part Number: 342-008-520-102 |                                                                                                                                                                                                 | ACAD REFERENCE NO. 342 ENG MASTER |              |         |           |  |
|---------------------------------------------------------------|------------------------------------------------------------------------------------------------------------------------