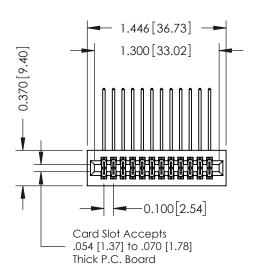

**Mounting Option** 01-No Mounting Lugs **Contact Detail** 

558-90 Degree Bend (Code 541 Contacts) .100 [2.54] Contact Spacing x .200 [5.08] Row Spacing

1

## 0.240 [6.10] Point of Contact 0.410[10.41] **SECTION A-A**

**See Accompanying Pages for:** 

- **Contact Bend Details**
- **Mounting Options**

| 342 / 392 Card Edge Connector |
|-------------------------------|
| Part Number: 342-024-558-201  |