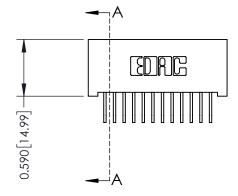

## 0.240 [6.10] Point of Contact 0.410[10.41] **SECTION A-A**

**See Accompanying Pages for:** 

- **Contact Bend Details**
- **Mounting Options**

| 342 / 392 Card Edge Connector |
|-------------------------------|
| Part Number: 342-024-558-201  |