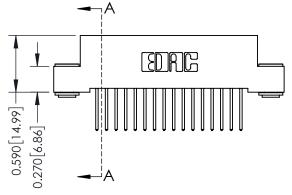

SECTION A-A

342 ENG MASTER

DATE: OCT. 06/09

THIS IS A C.A.D. GENERATED DRAWING DO NOT MAKE MANUAL REVISIONS TO MASTER. ISSUE NUMBER

ORIGINAL

1

| 342 / 392 Series Card Edge Connector<br>Contact Bend Detail |                                                                                                                                                                                                  | ACAD REFERENCE NO. 342 ENG MASTER |             |                  |        |
|-------------------------------------------------------------|--------------------------------------------------------------------------------------------------------------------------------------------------------------------------------------------------|-----------------------------------|-------------|------------------|--------|
|                                                             |                                                                                                                                                                                                  | DRAWN:                            | J.LEE       | DATE: OCT. 06/09 |        |
|                                                             |                                                                                                                                                                                                  | CHECKED:                          |             | DATE:            |        |
| TORONTO, ONTARIO                                            | THESE DRAWINGS AND SPECIFICATIONS ARE THE PROPERTY OF EDAC INC. AND SHALL NOT BE REPRODUCED, OR COPIED OR USED AS THE BASIS FOR THE MANUFACTURE OR SALE OF APPARATUS WITHOUT WRITTEN PERMISSION. | SCALE:                            | NTS         | SHEET :          | 2 OF 3 |
|                                                             |                                                                                                                                                                                                  | DRAWING                           | NUMBER      |                  | ISSUE  |
| YOUR CONNECTION TO QUALITY & SERVICE                        |                                                                                                                                                                                                  | 3                                 | 42 Assembly |                  | 1      |