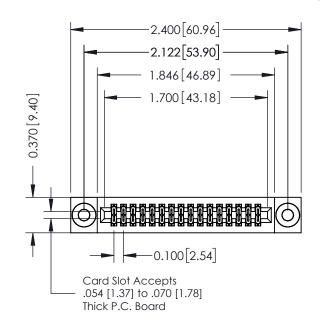

## Part Number: 342-032-523-203

YOUR CONNECTION TO QUALITY & SERVICE

SHEET 1 OF 3 342 Assembly

J.LEE

342 / 392 Card Edge Connector

**See Accompanying Pages for: Contact Bend Details Mounting Options** 

\_\_\_\_0.240[6.10] Point of Contact 0.410[10.41]