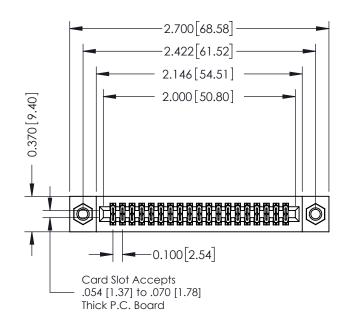

## **Contact Detail**

541-Wire Wrap .025 Sq.(0.64 Sq.) - Tail LG=.760(19.30) .100 [2.54] Contact Spacing x .200 [5.08] Row Spacing

## 342 / 392 Card Edge Connector Part Number: 342-038-541-207

YOUR CONNECTION TO QUALITY & SERVICE

|   | DRAWN: J.LEE   | DATE: OCT. 06/09 |        |  |
|---|----------------|------------------|--------|--|
|   | CHECKED:       | DATE:            |        |  |
|   | SCALE: NTS     | SHEET            | 1 OF 3 |  |
| D | DRAWING NUMBER |                  | ISSUE  |  |
|   | 342 Assembly   |                  | 1      |  |