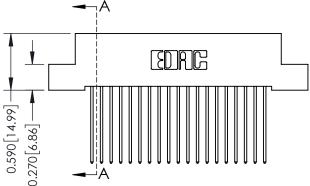

**SECTION A-A** 

342 ENG MASTER

**See Accompanying Pages for: Contact Bend Details** 

**Mounting Options** 

0.410[10.41]

THIS IS A C.A.D. GENERATED DRAWING DO NOT MAKE MANUAL REVISIONS TO MASTER. ISSUE NUMBER