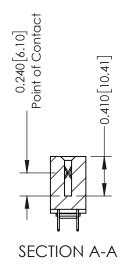

Mounting Option 03-.116 (2.95) I.D. Floating Eyelets

**Contact Detail** 

524-P.C. Tail .018 Sq.(0.46 Sq.) - Tail LG=.185(4.70) .100 [2.54] Contact Spacing x .200 [5.08] Row Spacing