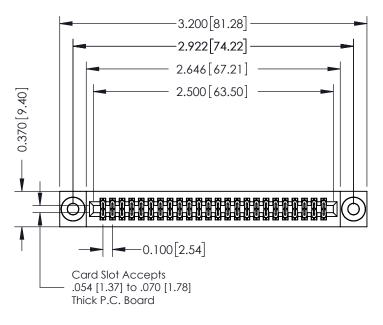

## **See Accompanying Pages for:**

- **Contact Bend Details**
- **Mounting Options**

| 342 / 392 Card Edge Connector |
|-------------------------------|
| Part Number: 342-048-524-203  |

WITHOUT WRITTEN PERMISSION.

| ACAD REFERENCE NO. 342 ENG MASTER |                  |  |  |  |
|-----------------------------------|------------------|--|--|--|
| DRAWN: J.LEE                      | DATE: OCT. 06/09 |  |  |  |
| CHECKED:                          | DATE:            |  |  |  |
| SCALE: NTS                        | SHEET 1 OF 3     |  |  |  |
| DRAWING NUMBER                    | ISSUE            |  |  |  |