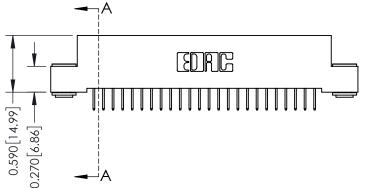

342 Assembly

THIS IS A C.A.D. GENERATED DRAWING DO NOT MAKE MANUAL REVISIONS TO MASTER. ISSUE NUMBER

ORIGINAL

1

| 342 / 392 Series Card Edge Connector<br>Contact Bend Detail |                                                                                                                                   | ACAD REFERENCE NO. 342 ENG MASTER |             |          |          |
|-------------------------------------------------------------|-----------------------------------------------------------------------------------------------------------------------------------|-----------------------------------|-------------|----------|----------|
|                                                             |                                                                                                                                   | DRAWN:                            | J.LEE       | DATE: OC | T. 06/09 |
|                                                             |                                                                                                                                   | CHECKED:                          |             | DATE:    |          |
| EDAC INC                                                    | ARE THE PROPERTY OF EDAC INC.,AND SHALL NOT BE REPRODUCED,OR COPIED OR USED AS THE BASIS FOR THE MANUFACTURE OR SALE OF APPARATUS | SCALE:                            | NTS         | SHEET :  | 2 OF 3   |
| TORONTO, ONTARIO                                            |                                                                                                                                   | DRAWING                           | NUMBER      |          | ISSUE    |
| YOUR CONNECTION TO QUALITY & SERVICE                        |                                                                                                                                   | 3                                 | 42 Assembly |          | 1        |