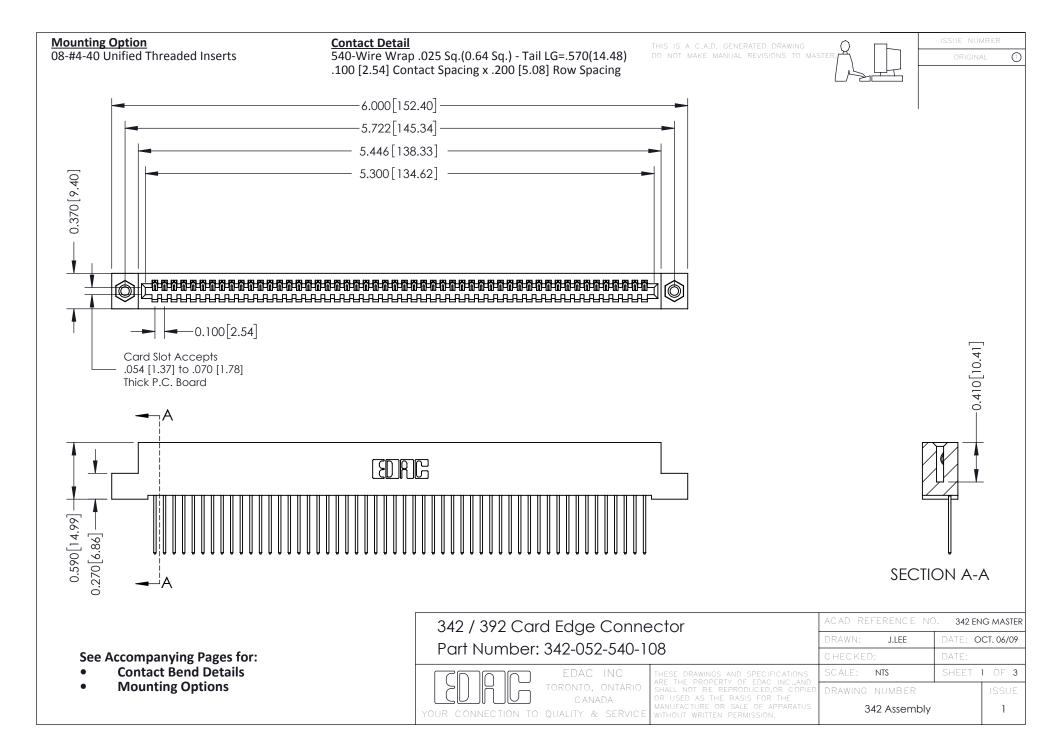

THIS IS A C.A.D. GENERATED DRAWING DO NOT MAKE MANUAL REVISIONS TO MASTER. ISSUE NUMBER

ORIGINAL

1



| 342 / 392 Series Card Edge Connector<br>Contact Bend Detail |                                                                                                                                                                                                  | ACAD REFERENCE NO. 342 ENG MASTER |             |                  |        |
|-------------------------------------------------------------|--------------------------------------------------------------------------------------------------------------------------------------------------------------------------------------------------|-----------------------------------|-------------|------------------|--------|
|