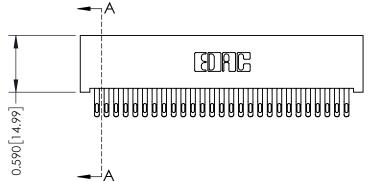

| ACAD REFERENCE NO. 342 ENG MASTER |                  |  |  |  |
|-----------------------------------|------------------|--|--|--|
| DRAWN: J.LEE                      | DATE: OCT. 06/09 |  |  |  |
| CHECKED:                          | DATE:            |  |  |  |
| SCALE: NTS                        | SHEET 1 OF 3     |  |  |  |
| DRAWING NUMBER                    | ISSUE            |  |  |  |

342 Assembly

THIS IS A C.A.D. GENERATED DRAWING DO NOT MAKE MANUAL REVISIONS TO MASTER. ISSUE NUMBER

ORIGINAL

1

| 342 / 392 Series Card Edge Connector<br>Contact Bend Detail |                                                                                                                                   | ACAD REFERENCE NO. 342 ENG MASTER |             |          |          |
|-------------------------------------------------------------|-----------------------------------------------------------------------------------------------------------------------------------|-----------------------------------|-------------|----------|----------|
|                                                             |                                                                                                                                   | DRAWN:                            | J.LEE       | DATE: OC | T. 06/09 |
|                                                             |                                                                                                                                   | CHECKED:                          |             | DATE:    |          |
| EDAC INC                                                    | ARE THE PROPERTY OF EDAC INC.,AND SHALL NOT BE REPRODUCED,OR COPIED OR USED AS THE BASIS FOR THE MANUFACTURE OR SALE OF APPARATUS | SCALE:                            | NTS         | SHEET :  | 2 OF 3   |
| TORONTO, ONTARIO                                            |                                                                                                                                   | DRAWING                           | NUMBER      |          | ISSUE    |
| YOUR CONNECTION TO QUALITY & SERVICE                        |                                                                                                                                   | 3                                 | 42 Assembly |          | 1        |