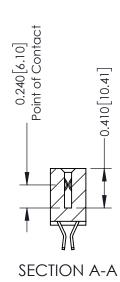

555-Extender Board Bend (Code 500 Contacts) .100 [2.54] Contact Spacing x .200 [5.08] Row Spacing

342 Assembly

THIS IS A C.A.D. GENERATED DRAWING DO NOT MAKE MANUAL REVISIONS TO MASTER. ISSUE NUMBER

ORIGINAL

1

| 342 / 392 Series Card Edge Connector<br>Contact Bend Detail |                                                                                                                                   | ACAD REFERENCE NO. 342 ENG MASTER |             |          |          |
|-------------------------------------------------------------|-----------------------------------------------------------------------------------------------------------------------------------|-----------------------------------|-------------|----------|----------|
|                                                             |                                                                                                                                   | DRAWN:                            | J.LEE       | DATE: OC | T. 06/09 |
|                                                             |                                                                                                                                   | CHECKED:                          |             | DATE:    |          |
| EDAC INC                                                    | ARE THE PROPERTY OF EDAC INC.,AND SHALL NOT BE REPRODUCED,OR COPIED OR USED AS THE BASIS FOR THE MANUFACTURE OR SALE OF APPARATUS | SCALE:                            | NTS         | SHEET :  | 2 OF 3   |
| TORONTO, ONTARIO                                            |                                                                                                                                   | DRAWING                           | NUMBER      |          | ISSUE    |
| YOUR CONNECTION TO QUALITY & SERVICE                        |                                                                                                                                   | 3                                 | 42 Assembly |          | 1        |