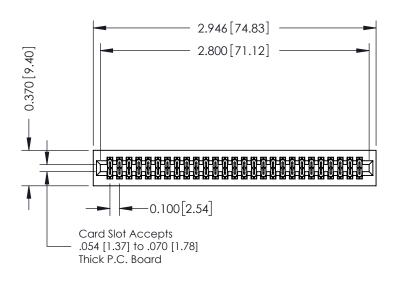

## **See Accompanying Pages for:**

- **Contact Bend Details**
- **Mounting Options**

| 342 / 392 Card Edge Connector |
|-------------------------------|
| Part Number: 342-054-555-201  |

YOUR CONNECTION TO QUALITY & SERVICE

| ACAD REFERENCE NO. 342 ENG MASTER |                  |  |  |  |
|-----------------------------------|------------------|--|--|--|
| DRAWN: J.LEE                      | DATE: OCT. 06/09 |  |  |  |
| CHECKED:                          | DATE:            |  |  |  |
| SCALE: NTS                        | SHEET 1 OF 3     |  |  |  |
| DRAWING NUMBER                    | ISSUE            |  |  |  |