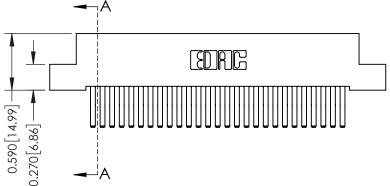

342 ENG MASTER DATE: OCT. 06/09 J.LEE NTS SHEET 1 OF 3

342 Assembly

THIS IS A C.A.D. GENERATED DRAWING DO NOT MAKE MANUAL REVISIONS TO MASTER. ISSUE NUMBER

ORIGINAL

1

| 342 / 392 Series Card Edge Connector<br>Contact Bend Detail |                                                                                                                                     | ACAD REFERENCE NO. 342 ENG MASTER |             |          |          |
|-------------------------------------------------------------|-------------------------------------------------------------------------------------------------------------------------------------|-----------------------------------|-------------|----------|----------|
|                                                             |                                                                                                                                     | DRAWN:                            | J.LEE       | DATE: OC | T. 06/09 |
|                                                             |                                                                                                                                     | CHECKED:                          |             | DATE:    |          |
| EDAC INC                                                    | ARE THE PROPERTY OF EDAC INC.,AND — SHALL NOT BE REPRODUCED,OR COPIED OR USED AS THE BASIS FOR THE MANUFACTURE OR SALE OF APPARATUS | SCALE:                            | NTS         | SHEET :  | 2 OF 3   |
| TORONTO, ONTARIO                                            |                                                                                                                                     | DRAWING                           | NUMBER      |          | ISSUE    |
| YOUR CONNECTION TO QUALITY & SERVICE                        |                                                                                                                                     | 3                                 | 42 Assembly |          | 1        |