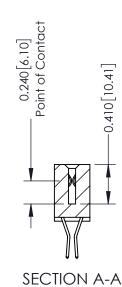

**Mounting Option** 02-.128 (3.25) Wide Mounting Slots **Contact Detail** 

560-Extender Board Bend (Code 523 Contacts) .100 [2.54] Contact Spacing x .200 [5.08] Row Spacing

342 ENG MASTER DATE: OCT. 06/09 J.LEE NTS SHEET 1 OF 3

342 Assembly

THIS IS A C.A.D. GENERATED DRAWING DO NOT MAKE MANUAL REVISIONS TO MASTER. ISSUE NUMBER

ORIGINAL

1

| 342 / 392 Series Card Edge Connector<br>Contact Bend Detail |                                                                                                                                     | ACAD REFERENCE NO. 342 ENG MASTER |             |          |          |
|-------------------------------------------------------------|-------------------------------------------------------------------------------------------------------------------------------------|-----------------------------------|-------------|----------|----------|
|                                                             |                                                                                                                                     | DRAWN:                            | J.LEE       | DATE: OC | T. 06/09 |
|                                                             |                                                                                                                                     | CHECKED:                          |             | DATE:    |          |
| EDAC INC                                                    | ARE THE PROPERTY OF EDAC INC.,AND — SHALL NOT BE REPRODUCED,OR COPIED OR USED AS THE BASIS FOR THE MANUFACTURE OR SALE OF APPARATUS | SCALE:                            | NTS         | SHEET :  | 2 OF 3   |
| TORONTO, ONTARIO                                            |                                                                                                                                     | DRAWING                           | NUMBER      |          | ISSUE    |
| YOUR CONNECTION TO QUALITY & SERVICE                        |                                                                                                                                     | 3                                 | 42 Assembly |          | 1        |