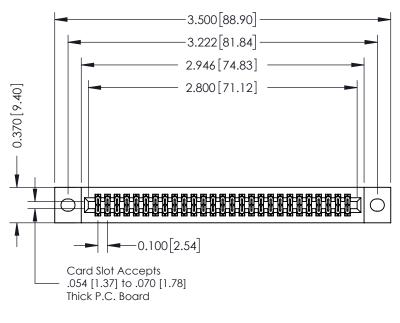

## **See Accompanying Pages for:**

- **Contact Bend Details**
- **Mounting Options**

| 342 / 392 Card Edge Connector |
|-------------------------------|
| Part Number: 342-054-560-202  |

YOUR CONNECTION TO QUALITY & SERVICE

342 ENG MASTER DATE: OCT. 06/09 J.LEE NTS SHEET 1 OF 3

342 Assembly

THIS IS A C.A.D. GENERATED DRAWING DO NOT MAKE MANUAL REVISIONS TO MASTER. ISSUE NUMBER

ORIGINAL

1

| 342 / 392 Series Card Edge Connector<br>Contact Bend Detail |                                                                                                                                     | ACAD REFERENCE NO. 342 ENG MASTER |             |          |          |
|-------------------------------------------------------------|-------------------------------------------------------------------------------------------------------------------------------------|-----------------------------------|-------------|----------|----------|
|                                                             |                                                                                                                                     | DRAWN:                            | J.LEE       | DATE: OC | T. 06/09 |
|                                                             |                                                                                                                                     | CHECKED:                          |             | DATE:    |          |
| EDAC INC                                                    | ARE THE PROPERTY OF EDAC INC.,AND — SHALL NOT BE REPRODUCED,OR COPIED OR USED AS THE BASIS FOR THE MANUFACTURE OR SALE OF APPARATUS | SCALE:                            | NTS         | SHEET :  | 2 OF 3   |
| TORONTO, ONTARIO                                            |                                                                                                                                     | DRAWING                           | NUMBER      |          | ISSUE    |
| YOUR CONNECTION TO QUALITY & SERVICE                        |                                                                                                                                     | 3                                 | 42 Assembly |          | 1        |