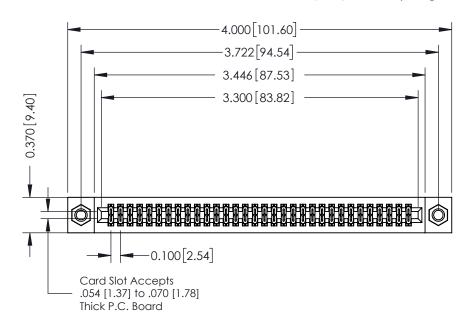

**Mounting Option** 07-M3-0.5 Metric Threaded Inserts **Contact Detail** 

556-Extender Board Bend (Code 520 Contacts) .100 [2.54] Contact Spacing x .200 [5.08] Row Spacing

**See Accompanying Pages for:** 

- **Contact Bend Details**
- **Mounting Options**

342 / 392 Card Edge Connector Part Number: 342-064-556-207

YOUR CONNECTION TO QUALITY & SERVICE

CANADA

342 ENG MASTER J.LEE DATE: OCT. 06/09 SHEET 1 OF 3

342 Assembly

THIS IS A C.A.D. GENERATED DRAWING DO NOT MAKE MANUAL REVISIONS TO MASTER. ISSUE NUMBER

ORIGINAL

1

| 342 / 392 Series Card Edge Connector<br>Contact Bend Detail |                                                                                                                                                                                                  | ACAD REFERENCE NO. 342 ENG MASTER |             |                  |        |
|-------------------------------------------------------------|--------------------------------------------------------------------------------------------------------------------------------------------------------------------------------------------------|-----------------------------------|-------------|------------------|--------|
|                                                             |                                                                                                                                                                                                  | DRAWN:                            | J.LEE       | DATE: OCT. 06/09 |        |
|                                                             |                                                                                                                                                                                                  | CHECKED:                          |             | DATE:            |        |
| TORONTO, ONTARIO                                            | THESE DRAWINGS AND SPECIFICATIONS ARE THE PROPERTY OF EDAC INC. AND SHALL NOT BE REPRODUCED, OR COPIED OR USED AS THE BASIS FOR THE MANUFACTURE OR SALE OF APPARATUS WITHOUT WRITTEN PERMISSION. | SCALE:                            | NTS         | SHEET :          | 2 OF 3 |
|                                                             |                                                                                                                                                                                                  | DRAWING                           | NUMBER      |                  | ISSUE  |
| YOUR CONNECTION TO QUALITY & SERVICE                        |                                                                                                                                                                                                  | 3                                 | 42 Assembly |                  | 1      |