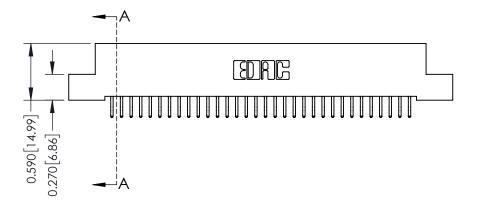

**Mounting Option** 07-M3-0.5 Metric Threaded Inserts **Contact Detail** 

556-Extender Board Bend (Code 520 Contacts) .100 [2.54] Contact Spacing x .200 [5.08] Row Spacing

**See Accompanying Pages for:** 

- **Contact Bend Details**
- **Mounting Options**

342 / 392 Card Edge Connector Part Number: 342-064-556-207

YOUR CONNECTION TO QUALITY & SERVICE

CANADA

342 ENG MASTER J.LEE DATE: OCT. 06/09 SHEET 1 OF 3

342 Assembly

THIS IS A C.A.D. GENERATED DRAWING DO NOT MAKE MANUAL REVISIONS TO MASTER. ISSUE NUMBER

ORIGINAL

1

| 342 / 392 Series Card Edge Connector<br>Contact Bend Detail |                                                                                                                                                                                                  | ACAD REFERENCE NO. 342 ENG MASTER |             |                  |        |
|-------------------------------------------------------------|--------------------------------------------------------------------------------------------------------------------------------------------------------------------------------------------------|-----------------------------------|-------------|------------------|--------|
|                                                             |                                                                                                                                                                                                  | DRAWN:                            | J.LEE       | DATE: OCT. 06/09 |        |
|                                                             |                                                                                                                                                                                                  | CHECKED:                          |             | DATE:            |        |
| TORONTO, ONTARIO                                            | THESE DRAWINGS AND SPECIFICATIONS ARE THE PROPERTY OF EDAC INC. AND SHALL NOT BE REPRODUCED, OR COPIED OR USED AS THE BASIS FOR THE MANUFACTURE OR SALE OF APPARATUS WITHOUT WRITTEN PERMISSION. | SCALE:                            | NTS         | SHEET :          | 2 OF 3 |
|                                                             |                                                                                                                                                                                                  | DRAWING                           | NUMBER      |                  | ISSUE  |
| YOUR CONNECTION TO QUALITY & SERVICE                        |                                                                                                                                                                                                  | 3                                 | 42 Assembly |                  | 1      |