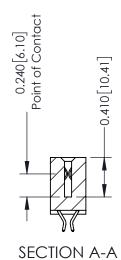

**Mounting Option** 07-M3-0.5 Metric Threaded Inserts **Contact Detail** 

556-Extender Board Bend (Code 520 Contacts) .100 [2.54] Contact Spacing x .200 [5.08] Row Spacing

**See Accompanying Pages for:** 

- **Contact Bend Details**
- **Mounting Options**

342 / 392 Card Edge Connector Part Number: 342-064-556-207

YOUR CONNECTION TO QUALITY & SERVICE

CANADA

342 ENG MASTER J.LEE DATE: OCT. 06/09 SHEET 1 OF 3

342 Assembly

THIS IS A C.A.D. GENERATED DRAWING DO NOT MAKE MANUAL REVISIONS TO MASTER. ISSUE NUMBER

ORIGINAL

1

| 342 / 392 Series Card Edge Connector<br>Contact Bend Detail |                                                                                                                                                                                                  | ACAD REFERENCE NO. 342 ENG MASTER |             |                  |        |
|-------------------------------------------------------------|--------------------------------------------------------------------------------------------------------------------------------------------------------------------------------------------------|-----------------------------------|-------------|------------------|--------|
|                                                             |                                                                                                                                                                                                  | DRAWN:                            | J.LEE       | DATE: OCT. 06/09 |        |
|                                                             |                                                                                                                                                                                                  | CHECKED:                          |             | DATE:            |        |
| TORONTO, ONTARIO                                            | THESE DRAWINGS AND SPECIFICATIONS ARE THE PROPERTY OF EDAC INC. AND SHALL NOT BE REPRODUCED, OR COPIED OR USED AS THE BASIS FOR THE MANUFACTURE OR SALE OF APPARATUS WITHOUT WRITTEN PERMISSION. | SCALE:                            | NTS         | SHEET :          | 2 OF 3 |
|                                                             |                                                                                                                                                                                                  | DRAWING                           | NUMBER      |                  | ISSUE  |
| YOUR CONNECTION TO QUALITY & SERVICE                        |                                                                                                                                                                                                  | 3                                 | 42 Assembly |                  | 1      |