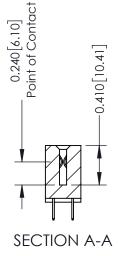

342 Assembly

THIS IS A C.A.D. GENERATED DRAWING DO NOT MAKE MANUAL REVISIONS TO MASTER. ISSUE NUMBER

ORIGINAL

1

| 342 / 392 Series Card Edge Connector<br>Contact Bend Detail |                                                                                                                                   | ACAD REFERENCE NO. 342 ENG MASTER |             |                  |        |
|-------------------------------------------------------------|-----------------------------------------------------------------------------------------------------------------------------------|-----------------------------------|-------------|------------------|--------|
|                                                             |                                                                                                                                   | DRAWN:                            | J.LEE       | DATE: OCT. 06/09 |        |
|                                                             |                                                                                                                                   | CHECKED:                          |             | DATE:            |        |
| EDAC INC                                                    | ARE THE PROPERTY OF EDAC INC.,AND SHALL NOT BE REPRODUCED,OR COPIED OR USED AS THE BASIS FOR THE MANUFACTURE OR SALE OF APPARATUS | SCALE:                            | NTS         | SHEET :          | 2 OF 3 |
| TORONTO, ONTARIO                                            |                                                                                                                                   | DRAWING                           | NUMBER      |                  | ISSUE  |
| YOUR CONNECTION TO QUALITY & SERVICE                        |                                                                                                                                   | 3                                 | 42 Assembly |                  | 1      |