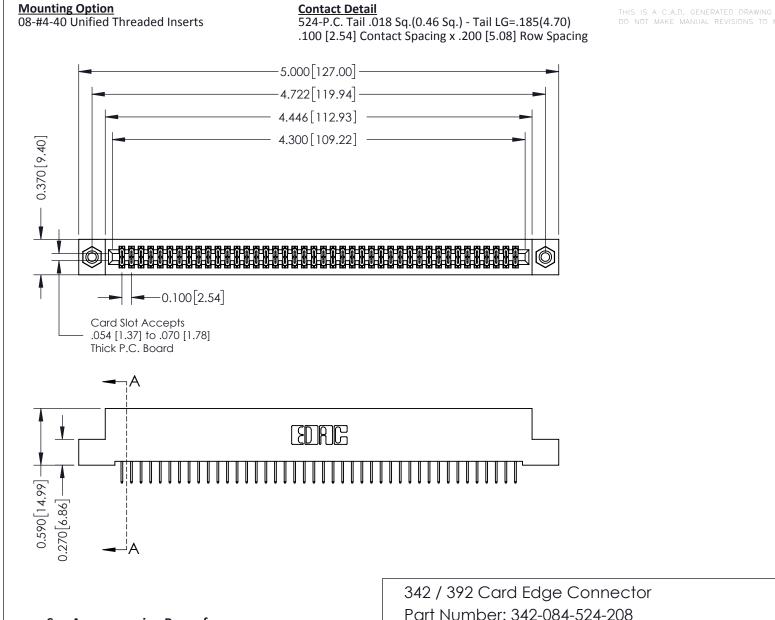

## **See Accompanying Pages for:**

- **Contact Bend Details**
- **Mounting Options**

Part Number: 342-084-524-208

YOUR CONNECTION TO QUALITY & SERVICE

| ACAD REFERENCE NO. 342 ENG MASTER |                  |  |  |  |
|-----------------------------------|------------------|--|--|--|
| DRAWN: J.LEE                      | DATE: OCT. 06/09 |  |  |  |
| CHECKED:                          | DATE:            |  |  |  |
| SCALE: NTS                        | SHEET 1 OF 3     |  |  |  |
| DRAWING NUMBER                    | ISSUE            |  |  |  |

342 Assembly

THIS IS A C.A.D. GENERATED DRAWING DO NOT MAKE MANUAL REVISIONS TO MASTER. ISSUE NUMBER

ORIGINAL

1

| 342 / 392 Series Card Edge Connector<br>Contact Bend Detail |                                                                                                                                   | ACAD REFERENCE NO. 342 ENG MASTER |             |                  |        |
|-------------------------------------------------------------|-----------------------------------------------------------------------------------------------------------------------------------|-----------------------------------|-------------|------------------|--------|
|                                                             |                                                                                                                                   | DRAWN:                            | J.LEE       | DATE: OCT. 06/09 |        |
|                                                             |                                                                                                                                   | CHECKED:                          |             | DATE:            |        |
| EDAC INC                                                    | ARE THE PROPERTY OF EDAC INC.,AND SHALL NOT BE REPRODUCED,OR COPIED OR USED AS THE BASIS FOR THE MANUFACTURE OR SALE OF APPARATUS | SCALE:                            | NTS         | SHEET :          | 2 OF 3 |
| TORONTO, ONTARIO                                            |                                                                                                                                   | DRAWING                           | NUMBER      |                  | ISSUE  |
| YOUR CONNECTION TO QUALITY & SERVICE                        |                                                                                                                                   | 3                                 | 42 Assembly |                  | 1      |