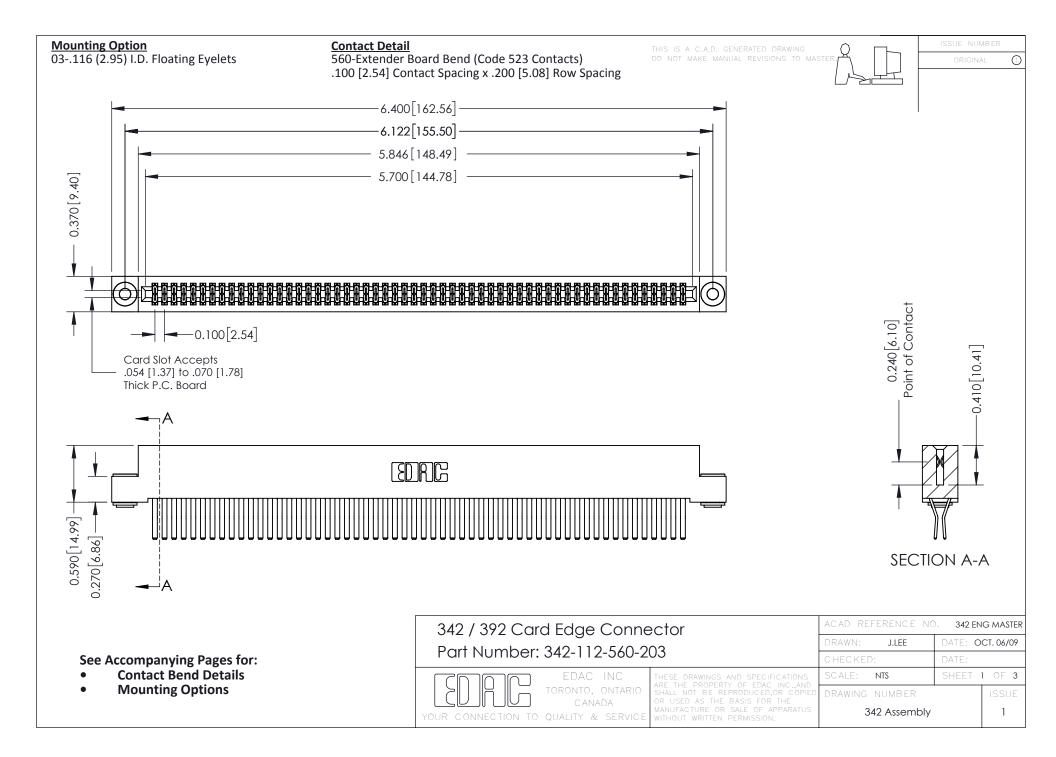

THIS IS A C.A.D. GENERATED DRAWING DO NOT MAKE MANUAL REVISIONS TO MASTER. ISSUE NUMBER

ORIGINAL

1



| 342 / 392 Series Card Edge Connector<br>Contact Bend Detail |                                                                                                                                                                                                  | ACAD REFERENCE NO. 342 ENG MASTER |             |                  |        |
|-------------------------------------------------------------|--------------------------------------------------------------------------------------------------------------------------------------------------------------------------------------------------|-----------------------------------|-------------|------------------|--------|
|