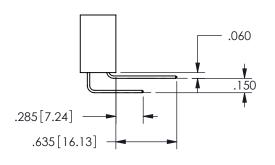

Contact Dimensions: 541-Wire Wrap .025 Sq.(0.64 Sq.) - Tail LG=.750(19.05) .100 (2.54) Contact Spacing x .200 (5.08) Row Spacing

ISSUE NUMBER ORIGINAL

1

**Contact Code 558** 

Contact Code 559

**Contact Code 560** 

## 345/395 SERIES CARD EDGE CONNECTOR CONTACT CODE 555,556,558,559,560 DIMENSIONS

YOUR CONNECTION TO QUALITY & SERVICE

**EDAC INC** TORONTO, ONTARIO CANADA

THESE DRAWINGS AND SPECIFICATIONS ARE THE PROPERTY OF EDAC INC.,AND SHALL NOT BE REPRODUCED, OR COPIED OR USED AS THE BASIS FOR THE MANUFACTURE OR SALE OF APPARATUS WITHOUT WRITTEN PERMISSION.