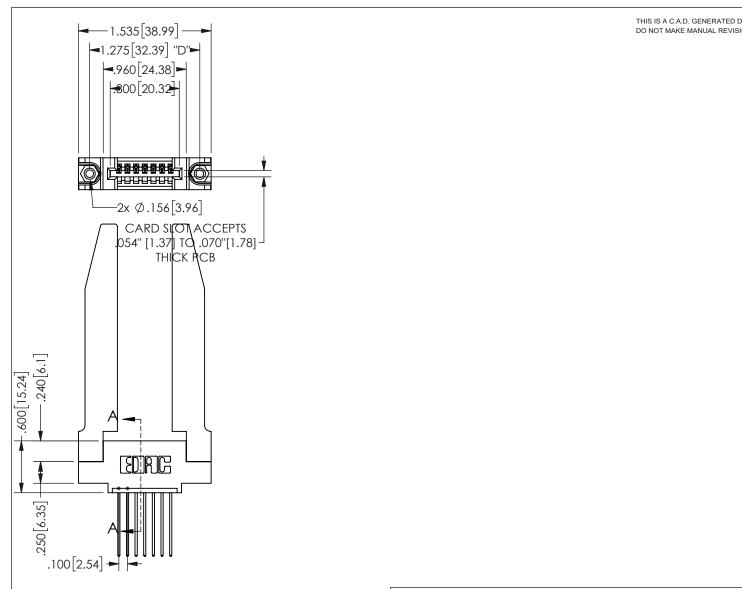

THIS IS A C.A.D. GENERATED DRAWING DO NOT MAKE MANUAL REVISIONS TO MASTER.

.330[8.38]

**CARD SLOT** 

.370 9.4

ISSUE NUMBER

1

ORIGINAL

SECTION A-A

.160[4.06]

POINT OF

CONTACT

## 345/395 SERIES CARD EDGE CONNECTOR PART NUMBER: 345-007-541-478

YOUR CONNECTION TO QUALITY & SERVICE

**EDAC INC** TORONTO, ONTARIO CANADA

THESE DRAWINGS AND SPECIFICATIONS ARE THE PROPERTY OF EDAC INC.,AND SHALL NOT BE REPRODUCED, OR COPIED OR USED AS THE BASIS FOR THE MANUFACTURE OR SALE OF APPARATUS WITHOUT WRITTEN PERMISSION.

| ACAD REFERENCE NO. |              | 345-ENG-MASTER |           |
|--------------------|--------------|----------------|-----------|
| DRAWN:             | R.STA.MONICA | DATEMA         | Y.16/2017 |
| CHECKED:           |              | DATE:          |           |
| SCALE:             | NTS          | SHEET          | OF 2      |
| DRAWING            | 3 NUMBER     |                | ISSUE     |
| 345-ENG-MASTER     |              |                | 1         |

INSULATOR MATERIAL: THERMOPLASTIC POLYESTER, UL 94V-0 DAP MATERIAL AVAILABLE UPON REQUEST

CONTACT MATERIAL; COPPER ALLOY CONTACT PLATING: GOLD ON THE MATING AREA, TIN PLATING ON THE CONTACT TAILS, NICKEL UNDERPLATE