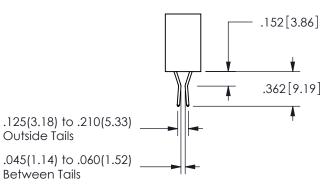

Contact Dimensions: 541-Wire Wrap .025 Sq.(0.64 Sq.) - Tail LG=.750(19.05) .100 (2.54) Contact Spacing x .200 (5.08) Row Spacing

ISSUE NUMBER ORIGINAL

1

**Contact Code 558** 

Contact Code 559

**Contact Code 560** 

## 345/395 SERIES CARD EDGE CONNECTOR CONTACT CODE 555,556,558,559,560 DIMENSIONS

YOUR CONNECTION TO QUALITY & SERVICE

**EDAC INC** TORONTO, ONTARIO CANADA

THESE DRAWINGS AND SPECIFICATIONS ARE THE PROPERTY OF EDAC INC.,AND SHALL NOT BE REPRODUCED, OR COPIED OR USED AS THE BASIS FOR THE MANUFACTURE OR SALE OF APPARATUS WITHOUT WRITTEN PERMISSION.