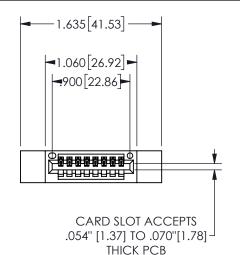

## **SECTION A-A**

345/395 SERIES CARD EDGE CONNECTOR PART NUMBER: 345-008-524-112

**EDAC INC** TORONTO, ONTARIO CANADA

THESE DRAWINGS AND SPECIFICATIONS ARE THE PROPERTY OF EDAC INC.,AND SHALL NOT BE REPRODUCED, OR COPIED OR USED AS THE BASIS FOR THE MANUFACTURE OR SALE OF APPARATUS WITHOUT WRITTEN PERMISSION.

| ACAD REFERENCE NO.  | 345-ENC | G-MASTER  |
|---------------------|---------|-----------|
| DRAWN: R.STA.MONICA | DATEMA  | Y.16/2017 |
| CHECKED:            | DATE:   |           |
| SCALE: NTS          | SHEET   | OF 2      |
| DRAWING NUMBER      |         | ISSUE     |
| 345-ENG-MASTER      |         | 1         |
|                     |         |           |