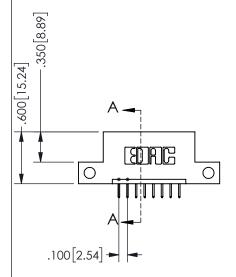

## **SECTION A-A**

345/395 SERIES CARD EDGE CONNECTOR PART NUMBER: 345-008-524-112

**EDAC INC** TORONTO, ONTARIO CANADA

THESE DRAWINGS AND SPECIFICATIONS ARE THE PROPERTY OF EDAC INC.,AND SHALL NOT BE REPRODUCED, OR COPIED OR USED AS THE BASIS FOR THE MANUFACTURE OR SALE OF APPARATUS WITHOUT WRITTEN PERMISSION.

| ACAD REFERENCE NO.  | 345-ENC | G-MASTER  |
|---------------------|---------|-----------|
| DRAWN: R.STA.MONICA | DATEMA  | Y.16/2017 |
| CHECKED:            | DATE:   |           |
| SCALE: NTS          | SHEET   | OF 2      |
| DRAWING NUMBER      |         | ISSUE     |
| 345-ENG-MASTER      |         | 1         |
|                     |         |           |