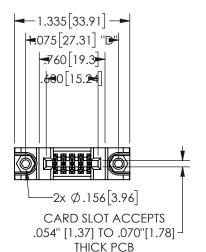

## 345/395 SERIES CARD EDGE CONNECTOR PART NUMBER: 345-010-560-288

YOUR CONNECTION TO QUALITY & SERVICE

**EDAC INC** TORONTO, ONTARIO CANADA

THESE DRAWINGS AND SPECIFICATIONS ARE THE PROPERTY OF EDAC INC.,AND SHALL NOT BE REPRODUCED, OR COPIED OR USED AS THE BASIS FOR THE MANUFACTURE OR SALE OF APPARATUS WITHOUT WRITTEN PERMISSION.

|                     | O.     |                 | 1 / 1 / 1 |
|---------------------|--------|-----------------|-----------|
| ACAD REFERENCE NO.  |        | 345-ENG-MASTER  |           |
| DRAWN: R.STA.MONICA |        | DATEMAY.16/2017 |           |
| CHECKED:            |        | DATE:           |           |
| SCALE:              | NTS    | SHEET 1         | OF 2      |
| DRAWING             | NUMBER |                 | ISSUE     |
| 345-ENG-MASTER      |        |                 | 1         |