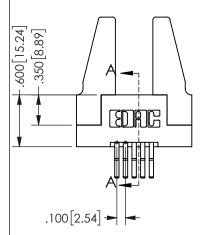

SECTION A-A

ISSUE NUMBER ORIGINAL

1

**Contact Code 558** 

Contact Code 559

**Contact Code 560** 

INSULATOR MATERIAL: THERMOPLASTIC POLYESTER, UL 94V-0

DAP MATERIAL AVAILABLE UPON REQUEST

CONTACT MATERIAL; COPPER ALLOY CONTACT PLATING: GOLD ON THE MATING AREA, TIN PLATING ON THE CONTACT TAILS, NICKEL UNDERPLATE

345/395 SERIES CARD EDGE CONNECTOR CONTACT CODE 555,556,558,559,560 DIMENSIONS

|  | ACAD REFERENCE NO.  | 345-ENG-MASTER   |
|--|---------------------|------------------|
|  | DRAWN: R.STA.MONICA | DATE:MAY.16/2017 |
|  | CHECKED:            | DATE:            |
|  | SCALE: 1:1          | SHEET 2 OF 2     |
|  | DRAWING NUMBER      | ISSUE            |
|  | 345-FNG-MASTER      | 1                |