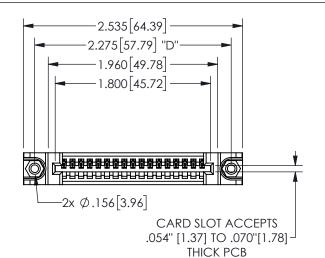

## SECTION A-A

345/395 SERIES CARD EDGE CONNECTOR PART NUMBER: 345-017-523-688

**EDAC INC** TORONTO, ONTARIO CANADA

THESE DRAWINGS AND SPECIFICATIONS ARE THE PROPERTY OF EDAC INC.,AND SHALL NOT BE REPRODUCED,OR COPIED OR USED AS THE BASIS FOR THE MANUFACTURE OR SALE OF APPARATUS WITHOUT WRITTEN PERMISSION.

| 02011011717         |                  |
|---------------------|------------------|
| ACAD REFERENCE NO.  | 345-ENG-MASTER   |
| DRAWN: R.STA.MONICA | DATE:MAY.16/2017 |
| CHECKED:            | DATE:            |
| SCALE: NTS          | SHEET 1 OF 2     |
| DRAWING NUMBER      | ISSUE            |
| 345-ENG-MASTER      | 1                |