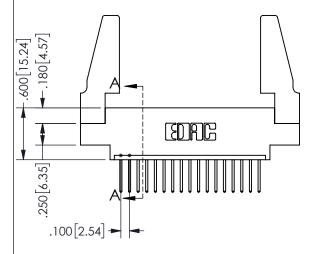

## SECTION A-A

345/395 SERIES CARD EDGE CONNECTOR PART NUMBER: 345-017-523-688

**EDAC INC** TORONTO, ONTARIO CANADA

THESE DRAWINGS AND SPECIFICATIONS ARE THE PROPERTY OF EDAC INC.,AND SHALL NOT BE REPRODUCED,OR COPIED OR USED AS THE BASIS FOR THE MANUFACTURE OR SALE OF APPARATUS WITHOUT WRITTEN PERMISSION.

| 02011011717         |                  |
|---------------------|------------------|
| ACAD REFERENCE NO.  | 345-ENG-MASTER   |
| DRAWN: R.STA.MONICA | DATE:MAY.16/2017 |
| CHECKED:            | DATE:            |
| SCALE: NTS          | SHEET 1 OF 2     |
| DRAWING NUMBER      | ISSUE            |
| 345-ENG-MASTER      | 1                |