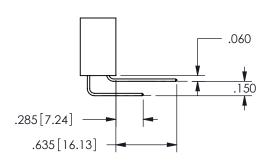

ISSUE NUMBER ORIGINAL

1

**Contact Code 558** 

Contact Code 559

**Contact Code 560** 

INSULATOR MATERIAL: THERMOPLASTIC POLYESTER, UL 94V-0

DAP MATERIAL AVAILABLE UPON REQUEST

CONTACT MATERIAL; COPPER ALLOY

CONTACT PLATING: GOLD ON THE MATING AREA, TIN PLATING ON THE CONTACT TAILS, NICKEL UNDERPLATE

## 345/395 SERIES CARD EDGE CONNECTOR CONTACT CODE 555,556,558,559,560 DIMENSIONS

YOUR CONNECTION TO QUALITY & SERVICE

**EDAC INC** TORONTO, ONTARIO CANADA

THESE DRAWINGS AND SPECIFICATIONS ARE THE PROPERTY OF EDAC INC.,AND SHALL NOT BE REPRODUCED, OR COPIED OR USED AS THE BASIS FOR THE MANUFACTURE OR SALE OF APPARATUS WITHOUT WRITTEN PERMISSION.

|               | ACAD REFERENCE NO.  | 345-ENG-MASTER   |
|---------------|---------------------|------------------|
|               | DRAWN: R.STA.MONICA | DATE:MAY.16/2017 |
|               | CHECKED:            | DATE:            |
|               | SCALE: 1:1          | SHEET 2 OF 2     |
|               | DRAWING NUMBER      | ISSUE            |
| 345-ENG-MASTE |                     | 1                |