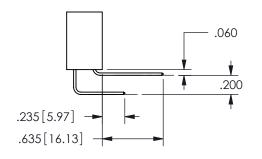

ISSUE NUMBER ORIGINAL

1

**Contact Code 558** 

Contact Code 559

**Contact Code 560** 

INSULATOR MATERIAL: THERMOPLASTIC POLYESTER, UL 94V-0

DAP MATERIAL AVAILABLE UPON REQUEST

CONTACT MATERIAL; COPPER ALLOY

CONTACT PLATING: GOLD ON THE MATING AREA, TIN PLATING ON THE CONTACT TAILS, NICKEL UNDERPLATE

## 345/395 SERIES CARD EDGE CONNECTOR CONTACT CODE 555,556,558,559,560 DIMENSIONS

YOUR CONNECTION TO QUALITY & SERVICE

**EDAC INC** TORONTO, ONTARIO CANADA

THESE DRAWINGS AND SPECIFICATIONS ARE THE PROPERTY OF EDAC INC.,AND SHALL NOT BE REPRODUCED, OR COPIED OR USED AS THE BASIS FOR THE MANUFACTURE OR SALE OF APPARATUS WITHOUT WRITTEN PERMISSION.

|               | ACAD REFERENCE NO.  | 345-ENG-MASTER   |
|---------------|---------------------|------------------|
|               | DRAWN: R.STA.MONICA | DATE:MAY.16/2017 |
|               | CHECKED:            | DATE:            |
|               | SCALE: 1:1          | SHEET 2 OF 2     |
|               | DRAWING NUMBER      | ISSUE            |
| 345-ENG-MASTE |                     | 1                |