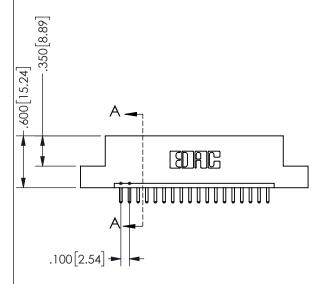

THIS IS A C.A.D. GENERATED DRAWING DO NOT MAKE MANUAL REVISIONS TO MASTER.

ISSUE NUMBER

ORIGINAL

1

-2.635[66.93] -2.375[60.33] "D" 2.060 52.32 1.900 [48.26] -2x Ø.156[3.96] CARD SLOT ACCEPTS .054" [1.37] TO .070"[1.78] <sup>\(\)</sup> THICK PCB

<u>Contact Dimensions:</u>
520-P.C. Tail .030x.018(0.76x0.46) - Tail LG=.175(4.45)
.100 (2.54) Contact Spacing x .200 (5.08) Row Spacing

.160 4.06 .330[8.38] POINT OF CARD SLOT CONTACT

## **SECTION A-A**

345/395 SERIES CARD EDGE CONNECTOR PART NUMBER: 345-018-520-104

**EDAC INC** TORONTO, ONTARIO CANADA

THESE DRAWINGS AND SPECIFICATIONS ARE THE PROPERTY OF EDAC INC., AND SHALL NOT BE REPRODUCED, OR COPIED OR USED AS THE BASIS FOR THE MANUFACTURE OR SALE OF APPARATUS WITHOUT WRITTEN PERMISSION.