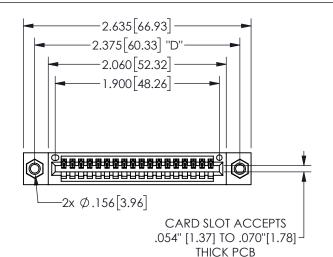

THIS IS A C.A.D. GENERATED DRAWING DO NOT MAKE MANUAL REVISIONS TO MASTER.

ISSUE NUMBER

ORIGINAL

<u>Contact Dimensions:</u> 544-Wire Wrap .050x.025(1.27x0.64) - Tail LG=.750(19.05)

.100 (2.54) Contact Spacing x .200 (5.08) Row Spacing

## 345/395 SERIES CARD EDGE CONNECTOR PART NUMBER: 345-018-544-407

YOUR CONNECTION TO QUALITY & SERVICE

**EDAC INC** TORONTO, ONTARIO CANADA

THESE DRAWINGS AND SPECIFICATIONS ARE THE PROPERTY OF EDAC INC.,AND SHALL NOT BE REPRODUCED, OR COPIED OR USED AS THE BASIS FOR THE MANUFACTURE OR SALE OF APPARATUS WITHOUT WRITTEN PERMISSION.