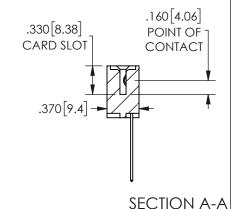

ORIGINAL 1

ISSUE NUMBER

**Contact Code 558** 

Contact Code 559

Contact Code 560

INSULATOR MATERIAL: THERMOPLASTIC POLYESTER, UL 94V-0 DAP MATERIAL AVAILABLE UPON REQUEST

CONTACT MATERIAL; COPPER ALLOY CONTACT PLATING: GOLD ON THE MATING AREA, TIN PLATING ON THE CONTACT TAILS, NICKEL UNDERPLATE

345/395 SERIES CARD EDGE CONNECTOR CONTACT CODE 555,556,558,559,560 DIMENSIONS

YOUR CONNECTION TO QUALITY & SERVICE

**EDAC INC** TORONTO, ONTARIO CANADA

THESE DRAWINGS AND SPECIFICATIONS ARE THE PROPERTY OF EDAC INC.,AND SHALL NOT BE REPRODUCED, OR COPIED OR USED AS THE BASIS FOR THE MANUFACTURE OR SALE OF APPARATUS WITHOUT WRITTEN PERMISSION.