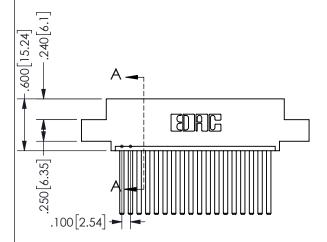

ORIGINAL 1

ISSUE NUMBER

**Contact Code 558** 

Contact Code 559

Contact Code 560

INSULATOR MATERIAL: THERMOPLASTIC POLYESTER, UL 94V-0 DAP MATERIAL AVAILABLE UPON REQUEST

CONTACT MATERIAL; COPPER ALLOY CONTACT PLATING: GOLD ON THE MATING AREA, TIN PLATING ON THE CONTACT TAILS, NICKEL UNDERPLATE

345/395 SERIES CARD EDGE CONNECTOR CONTACT CODE 555,556,558,559,560 DIMENSIONS

YOUR CONNECTION TO QUALITY & SERVICE

**EDAC INC** TORONTO, ONTARIO CANADA

THESE DRAWINGS AND SPECIFICATIONS ARE THE PROPERTY OF EDAC INC.,AND SHALL NOT BE REPRODUCED, OR COPIED OR USED AS THE BASIS FOR THE MANUFACTURE OR SALE OF APPARATUS WITHOUT WRITTEN PERMISSION.