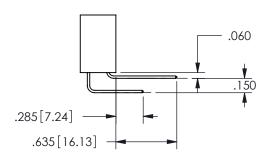

## <u>Contact Dimensions:</u> 559-90 Degree Bend (Code 541 Contacts) See Sheet 2 for Contact Code 555, 556, 558, 559, 560 **Dimensions**

.160 4.06 .330[8.38] POINT OF CARD SLOT CONTACT .370 9.4 .150[3.81]