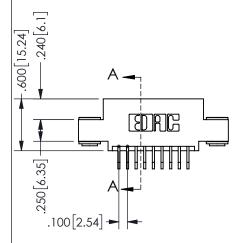

## **SECTION A-A**

345/395 SERIES CARD EDGE CONNECTOR PART NUMBER: 345-018-559-503

**EDAC INC** TORONTO, ONTARIO CANADA

THESE DRAWINGS AND SPECIFICATIONS ARE THE PROPERTY OF EDAC INC.,AND SHALL NOT BE REPRODUCED, OR COPIED OR USED AS THE BASIS FOR THE MANUFACTURE OR SALE OF APPARATUS WITHOUT WRITTEN PERMISSION.

| ACAD REFERENCE NO.  | 345-ENG-MASTER   |
|---------------------|------------------|
| DRAWN: R.STA.MONICA | DATE:MAY.16/2017 |
| CHECKED:            | DATE:            |
| SCALE: NTS          | SHEET 1 OF 2     |
| DRAWING NUMBER      | ISSUE            |
| 345-ENG-MASTER      | 1                |
|                     | <b>I</b>         |