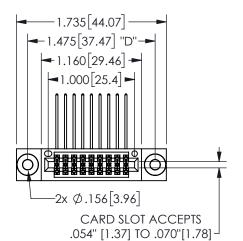

## **SECTION A-A**

345/395 SERIES CARD EDGE CONNECTOR PART NUMBER: 345-018-559-503

**EDAC INC** TORONTO, ONTARIO CANADA

THESE DRAWINGS AND SPECIFICATIONS ARE THE PROPERTY OF EDAC INC.,AND SHALL NOT BE REPRODUCED, OR COPIED OR USED AS THE BASIS FOR THE MANUFACTURE OR SALE OF APPARATUS WITHOUT WRITTEN PERMISSION.

| ACAD REFERENCE NO.  | 345-ENG-MASTER   |
|---------------------|------------------|
| DRAWN: R.STA.MONICA | DATE:MAY.16/2017 |
| CHECKED:            | DATE:            |
| SCALE: NTS          | SHEET 1 OF 2     |
| DRAWING NUMBER      | ISSUE            |
| 345-ENG-MASTER      | 1                |
|                     | <b>I</b>         |