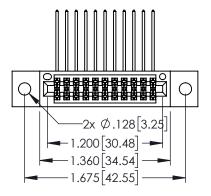

| 345/395 SERIES CARD EDGE CONNECTOR |
|------------------------------------|
| PART NUMBER: 345-022-558-802       |

EDNG

EDAC INC TORONTO, ONTARIO CANADA

YOUR CONNECTION TO QUALITY & SERVICE WITHOUT WRITTEN PERMISSION.