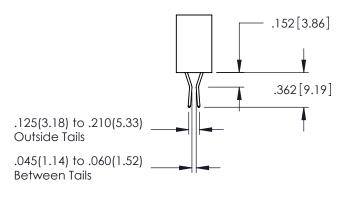

| SECTION A <sup>J</sup> A |
|--------------------------|

**Contact Code 558** 

Contact Code 559

**Contact Code 560** 

INSULATOR MATERIAL: THERMOPLASTIC POLYESTER, UL 94V-0

DAP MATERIAL AVAILABLE UPON REQUEST

CONTACT MATERIAL; COPPER ALLOY CONTACT PLATING: GOLD ON THE MATING AREA, TIN PLATING ON THE CONTACT TAILS, NICKEL UNDERPLATE

345/395 SERIES CARD EDGE CONNECTOR CONTACT CODE 555,556,558,559,560 DIMENSIONS