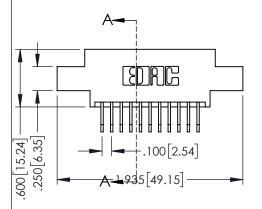

| CONNECTOR                                                                                                                                                                       | ACAD REFERENCE NO. 345-ENG-MASTER |               |                 |           |
|---------------------------------------------------------------------------------------------------------------------------------------------------------------------------------|-----------------------------------|---------------|-----------------|-----------|
| 02                                                                                                                                                                              | DRAWN:                            | R.STA.MONICA  | DATE: <b>MA</b> | Y.16/2017 |
| 02                                                                                                                                                                              | CHECKED:                          |               | DATE:           |           |
| THESE DRAWINGS AND SPECIFICATIONS<br>ARE THE PROPERTY OF EDAC INC.,AND<br>SHALL NOT BE REPRODUCED,OR COPIED<br>OR USED AS THE BASIS FOR THE<br>MANUFACTURE OR SALE OF APPARATUS | SCALE:                            | 1:1           | SHEET 1         | I OF 2    |
|                                                                                                                                                                                 | DRAWING                           | NUMBER        |                 | ISSUE     |
|                                                                                                                                                                                 | 3                                 | 45-ENG-MASTER |                 | 1         |