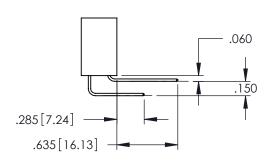

Contact Dimensions: 558-90 Degree Bend (Code 541 Contacts) See Sheet 2 for Contact Code 555, 556, 558, 559, 560 Dimensions

1550

ORIGINAL

INSULATOR MATERIAL: THERMOPLASTIC PBT BLACK, UL 94V-0

 CONTACT MATERIAL; COPPER TIN ALLOY
CONTACT PLATING: GOLD ON THE MATING AREA, TIN PLATING ON THE CONTACT TAILS, NICKEL UNDERPLATE

| SECTION A <sup>J</sup> A |
|--------------------------|

**Contact Code 558** 

Contact Code 559

**Contact Code 560** 

INSULATOR MATERIAL: THERMOPLASTIC POLYESTER, UL 94V-0

DAP MATERIAL AVAILABLE UPON REQUEST

CONTACT MATERIAL; COPPER ALLOY CONTACT PLATING: GOLD ON THE MATING AREA, TIN PLATING ON THE CONTACT TAILS, NICKEL UNDERPLATE

345/395 SERIES CARD EDGE CONNECTOR CONTACT CODE 555,556,558,559,560 DIMENSIONS