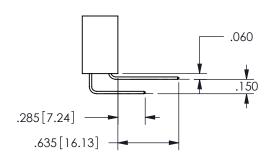

THIS IS A C.A.D. GENERATED DRAWING DO NOT MAKE MANUAL REVISIONS TO MASTER.

ISSUE NUMBER

ORIGINAL

1

Contact Dimensions: 541-Wire Wrap .025 Sq.(0.64 Sq.) - Tail LG=.750(19.05) .100 (2.54) Contact Spacing x .200 (5.08) Row Spacing 345/395 SERIES CARD EDGE CONNECTOR PART NUMBER: 345-026-541-208

ISSUE NUMBER ORIGINAL

1

**Contact Code 558** 

Contact Code 559

Contact Code 560

INSULATOR MATERIAL: THERMOPLASTIC POLYESTER, UL 94V-0 DAP MATERIAL AVAILABLE UPON REQUEST

CONTACT MATERIAL; COPPER ALLOY CONTACT PLATING: GOLD ON THE MATING AREA, TIN PLATING ON THE CONTACT TAILS, NICKEL UNDERPLATE