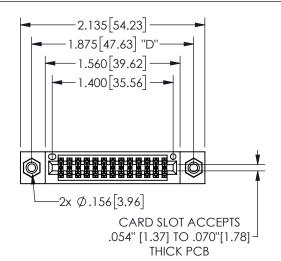

THIS IS A C.A.D. GENERATED DRAWING DO NOT MAKE MANUAL REVISIONS TO MASTER.

ISSUE NUMBER

ORIGINAL

1

Contact Dimensions: 541-Wire Wrap .025 Sq.(0.64 Sq.) - Tail LG=.750(19.05) .100 (2.54) Contact Spacing x .200 (5.08) Row Spacing 345/395 SERIES CARD EDGE CONNECTOR PART NUMBER: 345-026-541-208

EDAC INC TORONTO, ONTARIO CANADA

YOUR CONNECTION TO QUALITY & SERVICE

THESE DRAWINGS AND SPECIFICATIONS ARE THE PROPERTY OF EDAC INC., AND SHALL NOT BE REPRODUCED, OR COPIED OR USED AS THE BASIS FOR THE MANUFACTURE OR SALE OF APPARATUS WITHOUT WRITTEN PERMISSION.