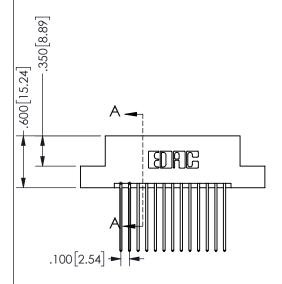

SECTION A-A

| .330[8.38]<br>CARD \$LOT | .160[4.06]<br>POINT OF 7<br>CONTACT |
|--------------------------|-------------------------------------|
| .370[9.4] -              |                                     |