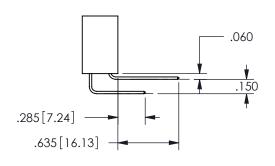

<u>Contact Dimensions:</u>
555-Extender Board Bend (Code 500 Contacts)
See Sheet 2 for Contact Code 555, 556, 558, 559, 560 **Dimensions** 

.160 4.06 .330[8.38] POINT OF CARD SLOT CONTACT