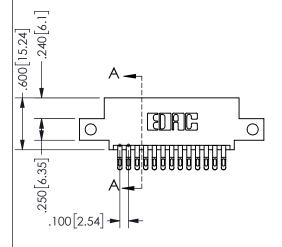

## SECTION A-A

345/395 SERIES CARD EDGE CONNECTOR PART NUMBER: 345-026-555-512

**EDAC INC** TORONTO, ONTARIO CANADA

THESE DRAWINGS AND SPECIFICATIONS ARE THE PROPERTY OF EDAC INC.,AND SHALL NOT BE REPRODUCED, OR COPIED OR USED AS THE BASIS FOR THE MANUFACTURE OR SALE OF APPARATUS WITHOUT WRITTEN PERMISSION.

THIS IS A C.A.D. GENERATED DRAWING DO NOT MAKE MANUAL REVISIONS TO MASTER.

ISSUE NUMBER

ORIGINAL

1

-2.135[54.23] -1.560 [39.62] -1.400 [35.56] CARD SLOT ACCEPTS .054" [1.37] TO .070"[1.78] <sup>\_</sup> THICK PCB