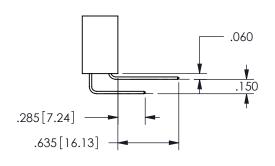

<u>Contact Dimensions:</u>
558-90 Degree Bend (Code 541 Contacts)
See Sheet 2 for Contact Code 555, 556, 558, 559, 560 **Dimensions** 

SECTION A-A

ISSUE NUMBER ORIGINAL

1

**Contact Code 558** 

Contact Code 559

**Contact Code 560** 

INSULATOR MATERIAL: THERMOPLASTIC POLYESTER, UL 94V-0 DAP MATERIAL AVAILABLE UPON REQUEST

CONTACT MATERIAL; COPPER ALLOY CONTACT PLATING: GOLD ON THE MATING AREA, TIN PLATING ON THE CONTACT TAILS, NICKEL UNDERPLATE