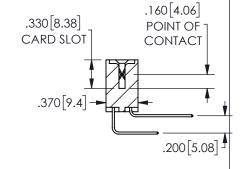

<u>Contact Dimensions:</u>
558-90 Degree Bend (Code 541 Contacts)
See Sheet 2 for Contact Code 555, 556, 558, 559, 560 **Dimensions** 

SECTION A-A

ISSUE NUMBER ORIGINAL

1

**Contact Code 558** 

Contact Code 559

**Contact Code 560** 

INSULATOR MATERIAL: THERMOPLASTIC POLYESTER, UL 94V-0 DAP MATERIAL AVAILABLE UPON REQUEST

CONTACT MATERIAL; COPPER ALLOY CONTACT PLATING: GOLD ON THE MATING AREA, TIN PLATING ON THE CONTACT TAILS, NICKEL UNDERPLATE