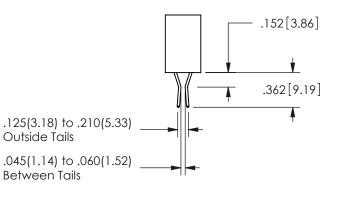

<u>Contact Dimensions:</u>
558-90 Degree Bend (Code 541 Contacts)
See Sheet 2 for Contact Code 555, 556, 558, 559, 560 **Dimensions** 

SECTION A-A

ISSUE NUMBER ORIGINAL

1

**Contact Code 558** 

Contact Code 559

**Contact Code 560** 

INSULATOR MATERIAL: THERMOPLASTIC POLYESTER, UL 94V-0 DAP MATERIAL AVAILABLE UPON REQUEST

CONTACT MATERIAL; COPPER ALLOY CONTACT PLATING: GOLD ON THE MATING AREA, TIN PLATING ON THE CONTACT TAILS, NICKEL UNDERPLATE