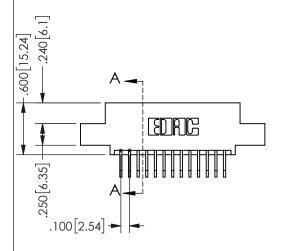

THIS IS A C.A.D. GENERATED DRAWING DO NOT MAKE MANUAL REVISIONS TO MASTER.

2.135[54.23]

1.875[47.63] "D" 1.560 [39.62] -1.400 [35.56]

-2x Ø.156[3.96]

CARD SLOT ACCEPTS .054" [1.37] TO .070"[1.78] <sup>\_</sup> THICK PCB

SECTION A-A

ISSUE NUMBER ORIGINAL

1

**Contact Code 558** 

Contact Code 559

**Contact Code 560** 

INSULATOR MATERIAL: THERMOPLASTIC POLYESTER, UL 94V-0 DAP MATERIAL AVAILABLE UPON REQUEST

CONTACT MATERIAL; COPPER ALLOY CONTACT PLATING: GOLD ON THE MATING AREA, TIN PLATING ON THE CONTACT TAILS, NICKEL UNDERPLATE