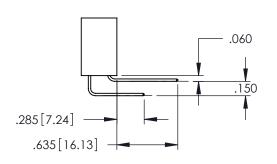

Contact Dimensions:
560-Extender Board Bend (Code 523 Contacts)
See Sheet 2 for Contact Code 555, 556, 558, 559, 560 Dimensions

ACAD REFERENCE NO. 345-ENG-MASTER

1

- INSULATOR MATERIAL: THERMOPLASTIC PBT BLACK, UL 94V-0
- CONTACT MATERIAL; COPPER TIN ALLOY CONTACT PLATING: GOLD ON THE MATING AREA, TIN PLATING ON THE CONTACT TAILS, NICKEL UNDERPLATE