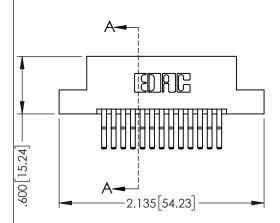

Contact Dimensions:
560-Extender Board Bend (Code 523 Contacts)
See Sheet 2 for Contact Code 555, 556, 558, 559, 560 Dimensions

ACAD REFERENCE NO. 345-ENG-MASTER

1

- INSULATOR MATERIAL: THERMOPLASTIC PBT BLACK, UL 94V-0
- CONTACT MATERIAL; COPPER TIN ALLOY CONTACT PLATING: GOLD ON THE MATING AREA, TIN PLATING ON THE CONTACT TAILS, NICKEL UNDERPLATE

| 345/395 SERIES CARD EDGE CONNECTOR PART NUMBER: 345-026-560-208 |                                                                                                                                                               | ACAD REFERENCE NO. 345-ENG-MASTER |    |                  |       |
|-----------------------------------------------------------------|---------------------------------------------------------------------------------------------------------------------------------------------------------------|-----------------------------------|----|------------------|-------|
|                                                                 |                                                                                                                                                               | DRAWN: R.STA.MONICA               |    | DATE:MAY.16/2017 |       |
|                                                                 |                                                                                                                                                               | CHECKED:                          |    | DATE:            |       |
|                                                                 | THESE DRAWINGS AND SPECIFICATIONS                                                                                                                             | SCALE: 1:                         | 1  | SHEET 1          | OF 2  |
| CANADA                                                          | ARE THE PROPERTY OF EDAC INC.,AND SHALL NOT BE REPRODUCED,OR COPIED OR USED AS THE BASIS FOR THE MANUFACTURE OR SALE OF APPARATUS WITHOUT WRITTEN PERMISSION. | DRAWING NUMB                      | ER |                  | ISSUE |
|                                                                 |                                                                                                                                                               | 345-ENG-MASTER                    |    |                  | 1     |
|                                                                 |                                                                                                                                                               |                                   |    |                  |       |