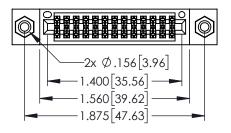

Contact Dimensions:
560-Extender Board Bend (Code 523 Contacts)
See Sheet 2 for Contact Code 555, 556, 558, 559, 560 Dimensions

ACAD REFERENCE NO. 345-ENG-MASTER

1

- INSULATOR MATERIAL: THERMOPLASTIC PBT BLACK, UL 94V-0
- CONTACT MATERIAL; COPPER TIN ALLOY CONTACT PLATING: GOLD ON THE MATING AREA, TIN PLATING ON THE CONTACT TAILS, NICKEL UNDERPLATE

| 345/395 SERIES CARD EDGE CONNECTOR PART NUMBER: 345-026-560-208 |                                                                                                                                                               | ACAD REFERENCE NO. 345-ENG-MASTER |    |                  |       |
|-----------------------------------------------------------------|---------------------------------------------------------------------------------------------------------------------------------------------------------------|-----------------------------------|----|------------------|-------|
|                                                                 |                                                                                                                                                               | DRAWN: R.STA.MONICA               |    | DATE:MAY.16/2017 |       |
|                                                                 |                                                                                                                                                               | CHECKED:                          |    | DATE:            |       |
|                                                                 | THESE DRAWINGS AND SPECIFICATIONS                                                                                                                             | SCALE: 1:                         | 1  | SHEET 1          | OF 2  |
| CANADA                                                          | ARE THE PROPERTY OF EDAC INC.,AND SHALL NOT BE REPRODUCED,OR COPIED OR USED AS THE BASIS FOR THE MANUFACTURE OR SALE OF APPARATUS WITHOUT WRITTEN PERMISSION. | DRAWING NUMB                      | ER |                  | ISSUE |
|                                                                 |                                                                                                                                                               | 345-ENG-MASTER                    |    |                  | 1     |
|                                                                 |                                                                                                                                                               |                                   |    |                  |       |