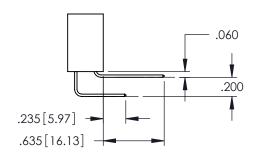

**Contact Code 558** 

Contact Code 559

Contact Code 560

INSULATOR MATERIAL: THERMOPLASTIC POLYESTER, UL 94V-0 DAP MATERIAL AVAILABLE UPON REQUEST

CONTACT MATERIAL; COPPER ALLOY CONTACT PLATING: GOLD ON THE MATING AREA, TIN PLATING ON THE CONTACT TAILS, NICKEL UNDERPLATE

345/395 SERIES CARD EDGE CONNECTOR CONTACT CODE 555,556,558,559,560 DIMENSIONS

YOUR CONNECTION TO QUALITY & SERVICE

ACAD REFERENCE NO. 345-ENG-MASTER DATE:MAY.16/2017 DRAWN: R.STA.MONICA 1:1 SHEET 2 OF 2