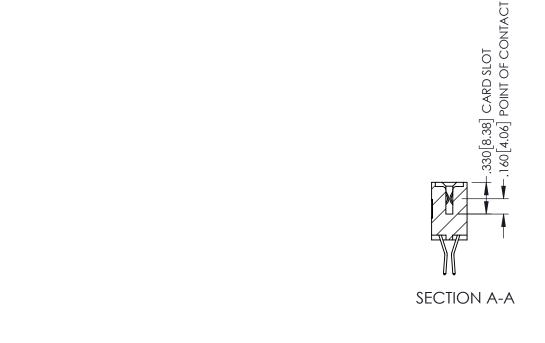

**Contact Code 558** 

Contact Code 559

Contact Code 560

INSULATOR MATERIAL: THERMOPLASTIC POLYESTER, UL 94V-0 DAP MATERIAL AVAILABLE UPON REQUEST

CONTACT MATERIAL; COPPER ALLOY CONTACT PLATING: GOLD ON THE MATING AREA, TIN PLATING ON THE CONTACT TAILS, NICKEL UNDERPLATE

345/395 SERIES CARD EDGE CONNECTOR CONTACT CODE 555,556,558,559,560 DIMENSIONS

YOUR CONNECTION TO QUALITY & SERVICE

ACAD REFERENCE NO. 345-ENG-MASTER DATE:MAY.16/2017 DRAWN: R.STA.MONICA 1:1 SHEET 2 OF 2