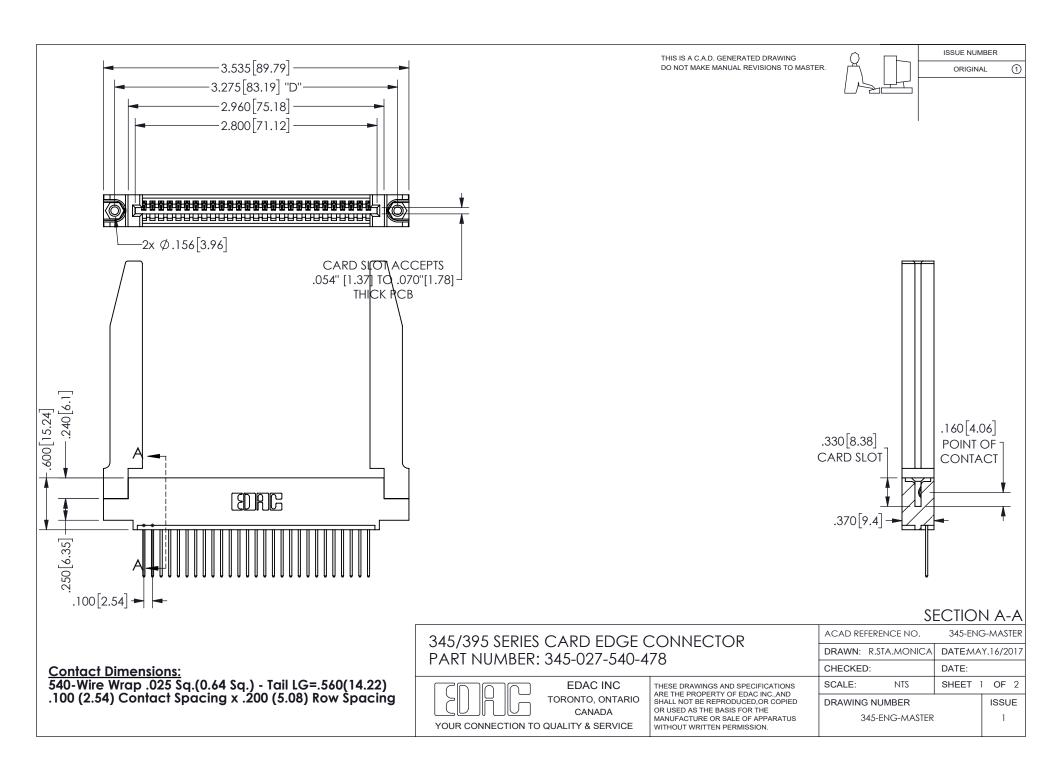

ISSUE NUMBER ORIGINAL

1

**Contact Code 558** 

Contact Code 559

Contact Code 560

INSULATOR MATERIAL: THERMOPLASTIC POLYESTER, UL 94V-0

DAP MATERIAL AVAILABLE UPON REQUEST

CONTACT MATERIAL; COPPER ALLOY

CONTACT PLATING: GOLD ON THE MATING AREA, TIN PLATING ON THE CONTACT TAILS, NICKEL UNDERPLATE

345/395 SERIES CARD EDGE CONNECTOR CONTACT CODE 555,556,558,559,560 DIMENSIONS

YOUR CONNECTION TO QUALITY & SERVICE

**EDAC INC** TORONTO, ONTARIO CANADA

THESE DRAWINGS AND SPECIFICATIONS ARE THE PROPERTY OF EDAC INC.,AND SHALL NOT BE REPRODUCED, OR COPIED OR USED AS THE BASIS FOR THE MANUFACTURE OR SALE OF APPARATUS WITHOUT WRITTEN PERMISSION.

| ACAD REFERENCE NO.  | 345-ENG-MASTER   |
|---------------------|------------------|
| DRAWN: R.STA.MONICA | DATE:MAY.16/2017 |
| CHECKED:            | DATE:            |
| SCALE: 1:1          | SHEET 2 OF 2     |
| DRAWING NUMBER      | ISSUE            |
| 345-FNG-MASTER      | 1                |