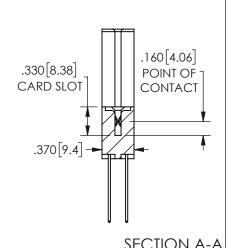

ISSUE NUMBER ORIGINAL

1

**Contact Code 558** 

Contact Code 559

Contact Code 560

INSULATOR MATERIAL: THERMOPLASTIC POLYESTER, UL 94V-0

DAP MATERIAL AVAILABLE UPON REQUEST

CONTACT MATERIAL; COPPER ALLOY CONTACT PLATING: GOLD ON THE MATING AREA, TIN PLATING ON THE CONTACT TAILS, NICKEL UNDERPLATE