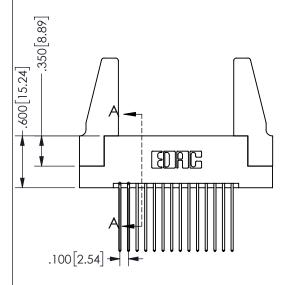

## Contact Dimensions: 541-Wire Wrap .025 Sq.(0.64 Sq.) - Tail LG=.750(19.05) .100 (2.54) Contact Spacing x .200 (5.08) Row Spacing

345/395 SERIES CARD EDGE CONNECTOR PART NUMBER: 345-028-541-288

EDAC INC TORONTO, ONTARIO CANADA

ISSUE NUMBER ORIGINAL

1

**Contact Code 558** 

Contact Code 559

Contact Code 560

INSULATOR MATERIAL: THERMOPLASTIC POLYESTER, UL 94V-0

DAP MATERIAL AVAILABLE UPON REQUEST

CONTACT MATERIAL; COPPER ALLOY CONTACT PLATING: GOLD ON THE MATING AREA, TIN PLATING ON THE CONTACT TAILS, NICKEL UNDERPLATE