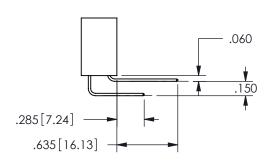

ISSUE NUMBER ORIGINAL

1

**Contact Code 558** 

Contact Code 559

Contact Code 560

INSULATOR MATERIAL: THERMOPLASTIC POLYESTER, UL 94V-0

DAP MATERIAL AVAILABLE UPON REQUEST

CONTACT MATERIAL; COPPER ALLOY CONTACT PLATING: GOLD ON THE MATING AREA, TIN PLATING ON THE CONTACT TAILS, NICKEL UNDERPLATE