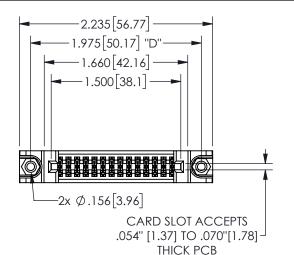

## Contact Dimensions: 541-Wire Wrap .025 Sq.(0.64 Sq.) - Tail LG=.750(19.05) .100 (2.54) Contact Spacing x .200 (5.08) Row Spacing

345/395 SERIES CARD EDGE CONNECTOR PART NUMBER: 345-028-541-288

EDAC INC TORONTO, ONTARIO CANADA