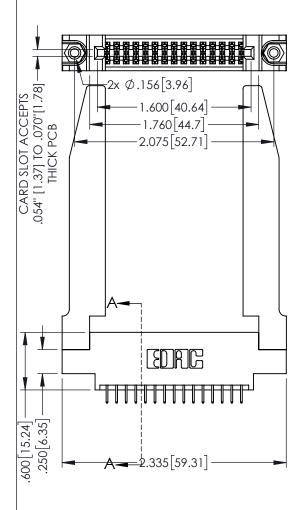

<u>Contact Dimensions:</u> 525-P.C. Tail .018 Sq.(0.46 Sq.) - Tail LG=.150(3.81) .100 (2.54) Contact Spacing x .200 (5.08) Row Spacing

.160[4.06] POINT OF CONTACT CARD SLOT

.330[8.38]

**SECTION A-A** 

1

345/395 SERIES CARD EDGE CONNECTOR PART NUMBER: 345-030-525-878

ACAD REFERENCE NO. 345-ENG-MASTER

INSULATOR MATERIAL: THERMOPLASTIC PBT BLACK, UL 94V-0

CONTACT MATERIAL; COPPER TIN ALLOY

CONTACT PLATING: GOLD ON THE MATING AREA, TIN PLATING ON THE CONTACT TAILS, NICKEL UNDERPLATE