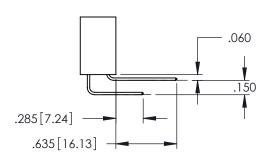

6/2017 |
|---------------------|-----------------|-----------|
| CHECKED:            | DATE:           |           |
| SCALE: 1:1          | SHEET '         | 1 OF 2    |
| DRAWING NUMBER      |                 | ISSUE     |
| 345-ENG-MASTER      |                 | 1         |
|                     |                 | 1         |

ACAD REFERENCE NO. 345-ENG-MASTER

INSULATOR MATERIAL: THERMOPLASTIC PBT BLACK, UL 94V-0

CONTACT MATERIAL; COPPER TIN ALLOY

CONTACT PLATING: GOLD ON THE MATING AREA, TIN PLATING ON THE CONTACT TAILS, NICKEL UNDERPLATE



.107 [2.72] .082 [2.08] .157 [4] .232 [5.89] .125(3.18) to .210(5.33) .125(3.18) to .210(5.33) Outside Tails Outside Tails .045(1.14) to .060(1.52) .045(1.14) to .060(1.52) Between Tails Between Tails **Contact Code 555 Contact Code 556** 







**Contact Code 558** 

## **Contact Code 559**

## Contact Code 560

INSULATOR MATERIAL: THERMOPLASTIC POLYESTER, UL 94V-0 DAP MATERIAL AVAILABLE UPON REQUEST

CONTACT MATERIAL; COPPER ALLOY CONTACT PLATING: GOLD ON THE MATING AREA, TIN PLATING ON THE CONTACT TAILS, NICKEL UNDERPLATE

345/395 SERIES CARD EDGE CONNECTOR CONTACT CODE 555,556,558,559,560 DIMENSIONS

YOUR CONNECTION TO QUALITY & SERVICE

|   | ACAD REFERENCE NO. 345-ENG-MASTER |                          |  |  |  |
|---|-----------------------------------|--------------------------|--|--|--|
|   | DRAWN: R.STA.MONICA               | DATE: <b>MAY.16/2017</b> |  |  |  |
|   | CHECKED:                          | DATE:                    |  |  |  |
|   | SCALE: 1:1                        | SHEET 2 OF 2             |  |  |  |
|