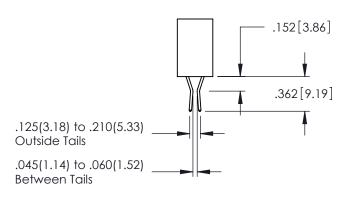

.107 [2.72] .082 [2.08] .157 [4] .232 [5.89] .125(3.18) to .210(5.33) .125(3.18) to .210(5.33) Outside Tails Outside Tails .045(1.14) to .060(1.52) .045(1.14) to .060(1.52) Between Tails Between Tails **Contact Code 555 Contact Code 556** 

## **Contact Code 559**