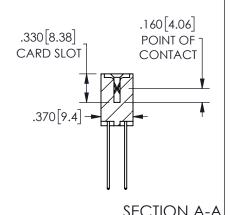

ISSUE NUMBER ORIGINAL

1

**Contact Code 558** 

Contact Code 559

Contact Code 560

INSULATOR MATERIAL: THERMOPLASTIC POLYESTER, UL 94V-0

DAP MATERIAL AVAILABLE UPON REQUEST

CONTACT MATERIAL; COPPER ALLOY CONTACT PLATING: GOLD ON THE MATING AREA, TIN PLATING ON THE CONTACT TAILS, NICKEL UNDERPLATE

345/395 SERIES CARD EDGE CONNECTOR CONTACT CODE 555,556,558,559,560 DIMENSIONS

YOUR CONNECTION TO QUALITY & SERVICE

**EDAC INC** TORONTO, ONTARIO CANADA

THESE DRAWINGS AND SPECIFICATIONS ARE THE PROPERTY OF EDAC INC.,AND SHALL NOT BE REPRODUCED, OR COPIED OR USED AS THE BASIS FOR THE MANUFACTURE OR SALE OF APPARATUS WITHOUT WRITTEN PERMISSION.