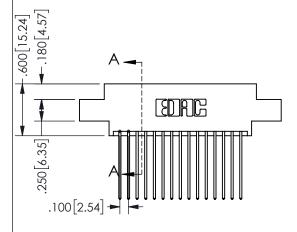

## Contact Dimensions: 541-Wire Wrap .025 Sq.(0.64 Sq.) - Tail LG=.750(19.05) .100 (2.54) Contact Spacing x .200 (5.08) Row Spacing

345/395 SERIES CARD EDGE CONNECTOR PART NUMBER: 345-030-541-802

YOUR CONNECTION TO QUALITY & SERVICE

ISSUE NUMBER ORIGINAL

1

**Contact Code 558** 

Contact Code 559

Contact Code 560

INSULATOR MATERIAL: THERMOPLASTIC POLYESTER, UL 94V-0

DAP MATERIAL AVAILABLE UPON REQUEST

CONTACT MATERIAL; COPPER ALLOY CONTACT PLATING: GOLD ON THE MATING AREA, TIN PLATING ON THE CONTACT TAILS, NICKEL UNDERPLATE