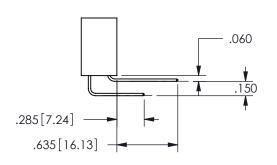

## Contact Dimensions: 541-Wire Wrap .025 Sq.(0.64 Sq.) - Tail LG=.750(19.05) .100 (2.54) Contact Spacing x .200 (5.08) Row Spacing

345/395 SERIES CARD EDGE CONNECTOR PART NUMBER: 345-030-541-802

YOUR CONNECTION TO QUALITY & SERVICE

ISSUE NUMBER ORIGINAL

1

**Contact Code 558** 

Contact Code 559

Contact Code 560

INSULATOR MATERIAL: THERMOPLASTIC POLYESTER, UL 94V-0

DAP MATERIAL AVAILABLE UPON REQUEST

CONTACT MATERIAL; COPPER ALLOY CONTACT PLATING: GOLD ON THE MATING AREA, TIN PLATING ON THE CONTACT TAILS, NICKEL UNDERPLATE