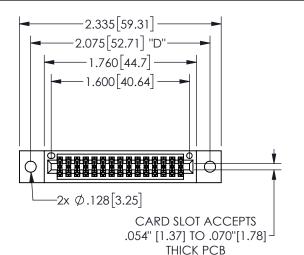

## Contact Dimensions: 541-Wire Wrap .025 Sq.(0.64 Sq.) - Tail LG=.750(19.05) .100 (2.54) Contact Spacing x .200 (5.08) Row Spacing

345/395 SERIES CARD EDGE CONNECTOR PART NUMBER: 345-030-541-802

YOUR CONNECTION TO QUALITY & SERVICE

345/395 SERIES CARD EDGE CONNECTOR CONTACT CODE 555,556,558,559,560 DIMENSIONS

YOUR CONNECTION TO QUALITY & SERVICE

**EDAC INC** TORONTO, ONTARIO CANADA

THESE DRAWINGS AND SPECIFICATIONS ARE THE PROPERTY OF EDAC INC.,AND SHALL NOT BE REPRODUCED, OR COPIED OR USED AS THE BASIS FOR THE MANUFACTURE OR SALE OF APPARATUS WITHOUT WRITTEN PERMISSION.