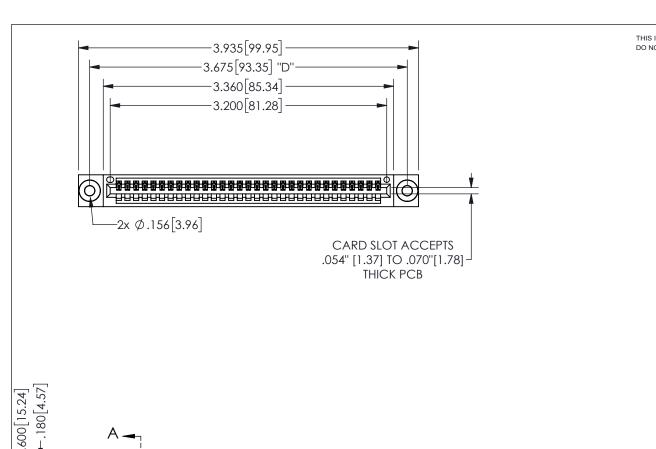

## 345/395 SERIES CARD EDGE CONNECTOR CONTACT CODE 555,556,558,559,560 DIMENSIONS

YOUR CONNECTION TO QUALITY & SERVICE

**EDAC INC** TORONTO, ONTARIO CANADA

THESE DRAWINGS AND SPECIFICATIONS ARE THE PROPERTY OF EDAC INC.,AND SHALL NOT BE REPRODUCED, OR COPIED OR USED AS THE BASIS FOR THE MANUFACTURE OR SALE OF APPARATUS WITHOUT WRITTEN PERMISSION.