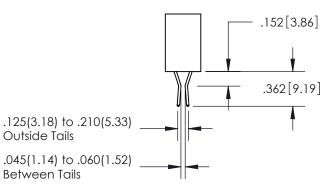

**Contact Code 560** 

- INSULATOR MATERIAL: THERMOPLASTIC POLYESTER, UL 94V-0
- DAP MATERIAL AVAILABLE UPON REQUEST
- CONTACT MATERIAL; COPPER ALLOY

CONTACT PLATING: GOLD ON THE MATING AREA, TIN PLATING ON THE CONTACT TAILS, NICKEL UNDERPLATE

\*FOR ALL OTHER SPECIFICATIONS REFER TO SHEET 3\*