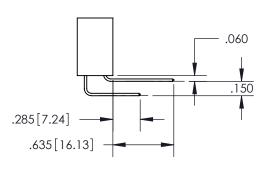

**Contact Code 560** 

- INSULATOR MATERIAL: THERMOPLASTIC POLYESTER, UL 94V-0
- DAP MATERIAL AVAILABLE UPON REQUEST
- CONTACT MATERIAL; COPPER ALLOY

CONTACT PLATING: GOLD ON THE MATING AREA, TIN PLATING ON THE CONTACT TAILS, NICKEL UNDERPLATE

\*FOR ALL OTHER SPECIFICATIONS REFER TO SHEET 3\*