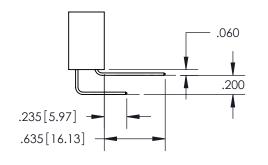

**Contact Code 560** 

- INSULATOR MATERIAL: THERMOPLASTIC POLYESTER, UL 94V-0
- DAP MATERIAL AVAILABLE UPON REQUEST
- CONTACT MATERIAL; COPPER ALLOY

CONTACT PLATING: GOLD ON THE MATING AREA, TIN PLATING ON THE CONTACT TAILS, NICKEL UNDERPLATE

\*FOR ALL OTHER SPECIFICATIONS REFER TO SHEET 3\*