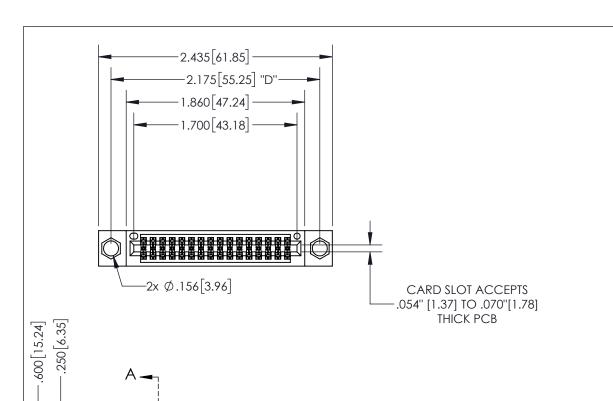

345/395 SERIES CARD EDGE CONNECTOR PART NUMBER: 345-032-521-804

YOUR CONNECTION TO QUALITY & SERVICE

**EDAC INC** TORONTO, ONTARIO CANADA

THESE DRAWINGS AND SPECIFICATIONS ARE THE PROPERTY OF EDAC INC.,AND SHALL NOT BE REPRODUCED, OR COPIED OR USED AS THE BASIS FOR THE MANUFACTURE OR SALE OF APPARATUS WITHOUT WRITTEN PERMISSION.

521-P.C. Tail .025 Sq.(0.64 Sq.) - Tail LG=.150(3.81)

.100 (2.54) Contact Spacing x .200 (5.08) Row Spacing

INSULATOR MATERIAL: THERMOPLASTIC PBT, UL 94V-0 CONTACT MATERIAL; COPPER TIN ALLOY CONTACT PLATING: GOLD ON THE MATING AREA, TIN PLATING ON THE CONTACT TAILS, NICKEL UNDERPLATE