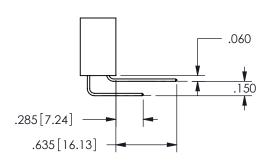

## <u>Contact Dimensions:</u> 556-Extender Board Bend (Code 520 Contacts) See Sheet 2 for Contact Code 555, 556, 558, 559, 560 **Dimensions**

## **SECTION A-A**

345/395 SERIES CARD EDGE CONNECTOR PART NUMBER: 345-034-556-808

**EDAC INC** TORONTO, ONTARIO CANADA

THESE DRAWINGS AND SPECIFICATIONS ARE THE PROPERTY OF EDAC INC.,AND SHALL NOT BE REPRODUCED, OR COPIED OR USED AS THE BASIS FOR THE MANUFACTURE OR SALE OF APPARATUS WITHOUT WRITTEN PERMISSION.