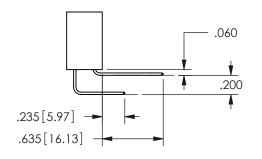

## <u>Contact Dimensions:</u> 556-Extender Board Bend (Code 520 Contacts) See Sheet 2 for Contact Code 555, 556, 558, 559, 560 **Dimensions**

ISSUE NUMBER ORIGINAL

1

**Contact Code 558** 

Contact Code 559

Contact Code 560

INSULATOR MATERIAL: THERMOPLASTIC POLYESTER, UL 94V-0

DAP MATERIAL AVAILABLE UPON REQUEST

CONTACT MATERIAL; COPPER ALLOY

## 345/395 SERIES CARD EDGE CONNECTOR CONTACT CODE 555,556,558,559,560 DIMENSIONS

YOUR CONNECTION TO QUALITY & SERVICE

**EDAC INC** TORONTO, ONTARIO CANADA

THESE DRAWINGS AND SPECIFICATIONS ARE THE PROPERTY OF EDAC INC.,AND SHALL NOT BE REPRODUCED, OR COPIED OR USED AS THE BASIS FOR THE MANUFACTURE OR SALE OF APPARATUS WITHOUT WRITTEN PERMISSION.

| ACAD REFERENCE NO.  | 345-ENG-MASTER   |
|---------------------|------------------|
| DRAWN: R.STA.MONICA | DATE:MAY.16/2017 |
| CHECKED:            | DATE:            |
| SCALE: 1:1          | SHEET 2 OF 2     |
| DRAWING NUMBER      | ISSUE            |
| 345-ENG-MASTER      | 1                |