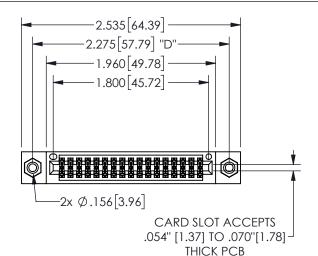

## **SECTION A-A**

345/395 SERIES CARD EDGE CONNECTOR PART NUMBER: 345-034-556-808

**EDAC INC** TORONTO, ONTARIO CANADA

THESE DRAWINGS AND SPECIFICATIONS ARE THE PROPERTY OF EDAC INC.,AND SHALL NOT BE REPRODUCED, OR COPIED OR USED AS THE BASIS FOR THE MANUFACTURE OR SALE OF APPARATUS WITHOUT WRITTEN PERMISSION.

| ACAD REFERENCE NO.  | 345-ENG-MASTER   |
|---------------------|------------------|
| DRAWN: R.STA.MONICA | DATE:MAY.16/2017 |
| CHECKED:            | DATE:            |
| SCALE: NTS          | SHEET 1 OF 2     |
| DRAWING NUMBER      | ISSUE            |
| 345-ENG-MASTER      | 1                |
|                     |                  |