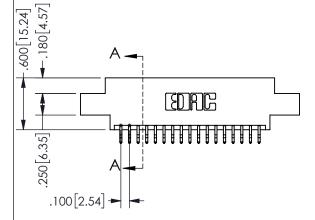

## <u>Contact Dimensions:</u> 556-Extender Board Bend (Code 520 Contacts) See Sheet 2 for Contact Code 555, 556, 558, 559, 560 **Dimensions**

## **SECTION A-A**

345/395 SERIES CARD EDGE CONNECTOR PART NUMBER: 345-034-556-808

**EDAC INC** TORONTO, ONTARIO CANADA

THESE DRAWINGS AND SPECIFICATIONS ARE THE PROPERTY OF EDAC INC.,AND SHALL NOT BE REPRODUCED, OR COPIED OR USED AS THE BASIS FOR THE MANUFACTURE OR SALE OF APPARATUS WITHOUT WRITTEN PERMISSION.

| ACAD REFERENCE NO.  | 345-ENG-MASTER   |
|---------------------|------------------|
| DRAWN: R.STA.MONICA | DATE:MAY.16/2017 |
| CHECKED:            | DATE:            |
| SCALE: NTS          | SHEET 1 OF 2     |
| DRAWING NUMBER      | ISSUE            |
| 345-ENG-MASTER      | 1                |
|                     |                  |