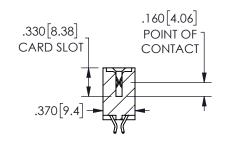

ISSUE NUMBER ORIGINAL

1

**Contact Code 558** 

Contact Code 559

Contact Code 560

INSULATOR MATERIAL: THERMOPLASTIC POLYESTER, UL 94V-0

DAP MATERIAL AVAILABLE UPON REQUEST

CONTACT MATERIAL; COPPER ALLOY

## 345/395 SERIES CARD EDGE CONNECTOR CONTACT CODE 555,556,558,559,560 DIMENSIONS

YOUR CONNECTION TO QUALITY & SERVICE

**EDAC INC** TORONTO, ONTARIO CANADA

THESE DRAWINGS AND SPECIFICATIONS ARE THE PROPERTY OF EDAC INC.,AND SHALL NOT BE REPRODUCED, OR COPIED OR USED AS THE BASIS FOR THE MANUFACTURE OR SALE OF APPARATUS WITHOUT WRITTEN PERMISSION.

| ACAD REFERENCE NO.  | 345-ENG-MASTER   |
|---------------------|------------------|
| DRAWN: R.STA.MONICA | DATE:MAY.16/2017 |
| CHECKED:            | DATE:            |
| SCALE: 1:1          | SHEET 2 OF 2     |
| DRAWING NUMBER      | ISSUE            |
| 345-ENG-MASTER      | 1                |