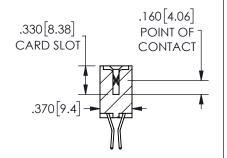

SECTION A-A

ORIGINAL 1

ISSUE NUMBER

**Contact Code 558** 

Contact Code 559

Contact Code 560

INSULATOR MATERIAL: THERMOPLASTIC POLYESTER, UL 94V-0 DAP MATERIAL AVAILABLE UPON REQUEST

CONTACT MATERIAL; COPPER ALLOY CONTACT PLATING: GOLD ON THE MATING AREA, TIN PLATING ON THE CONTACT TAILS, NICKEL UNDERPLATE