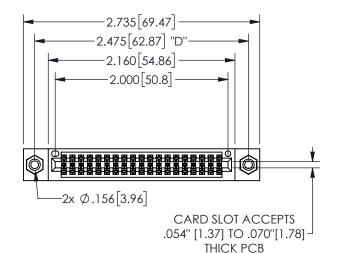

## 345/395 SERIES CARD EDGE CONNECTOR PART NUMBER: 345-038-560-808

YOUR CONNECTION TO QUALITY & SERVICE

**EDAC INC** TORONTO, ONTARIO CANADA

THESE DRAWINGS AND SPECIFICATIONS ARE THE PROPERTY OF EDAC INC.,AND SHALL NOT BE REPRODUCED, OR COPIED OR USED AS THE BASIS FOR THE MANUFACTURE OR SALE OF APPARATUS WITHOUT WRITTEN PERMISSION.

|                    | 02011011717  |                 |       |  |
|--------------------|--------------|-----------------|-------|--|
| ACAD REFERENCE NO. |              | 345-ENG-MASTER  |       |  |
| DRAWN:             | R.STA.MONICA | DATEMAY.16/2017 |       |  |
| CHECKED:           |              | DATE:           |       |  |
| SCALE:             | NTS          | SHEET           | OF 2  |  |
| DRAWING            | NUMBER       |                 | ISSUE |  |
| 345-ENG-MASTER     |              |                 | 1     |  |