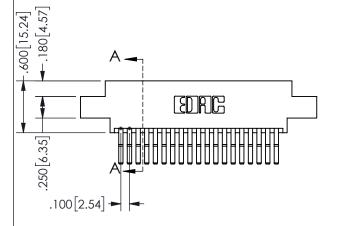

THIS IS A C.A.D. GENERATED DRAWING DO NOT MAKE MANUAL REVISIONS TO MASTER.

ISSUE NUMBER

ORIGINAL

1

<u>Contact Dimensions:</u>
560-Extender Board Bend (Code 523 Contacts)
See Sheet 2 for Contact Code 555, 556, 558, 559, 560 **Dimensions** 

SECTION A-A

ORIGINAL 1

ISSUE NUMBER

**Contact Code 558** 

Contact Code 559

Contact Code 560

INSULATOR MATERIAL: THERMOPLASTIC POLYESTER, UL 94V-0 DAP MATERIAL AVAILABLE UPON REQUEST

CONTACT MATERIAL; COPPER ALLOY CONTACT PLATING: GOLD ON THE MATING AREA, TIN PLATING ON THE CONTACT TAILS, NICKEL UNDERPLATE