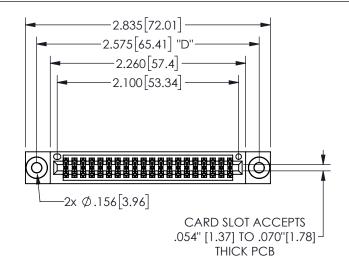

## SECTION A-A 345/395 SERIES CARD EDGE CONNECTOR

PART NUMBER: 345-040-524-503

YOUR CONNECTION TO QUALITY & SERVICE

**EDAC INC** TORONTO, ONTARIO CANADA

THESE DRAWINGS AND SPECIFICATIONS ARE THE PROPERTY OF EDAC INC.,AND SHALL NOT BE REPRODUCED,OR COPIED OR USED AS THE BASIS FOR THE MANUFACTURE OR SALE OF APPARATUS WITHOUT WRITTEN PERMISSION.