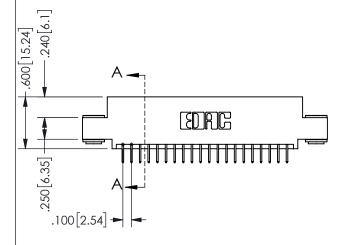

.160 4.06 .330[8.38] POINT OF CARD SLOT CONTACT .370 9.4

ORIGINAL 1

ISSUE NUMBER

**Contact Code 558** 

Contact Code 559

**Contact Code 560** 

INSULATOR MATERIAL: THERMOPLASTIC POLYESTER, UL 94V-0 DAP MATERIAL AVAILABLE UPON REQUEST

CONTACT MATERIAL; COPPER ALLOY CONTACT PLATING: GOLD ON THE MATING AREA, TIN PLATING ON THE CONTACT TAILS, NICKEL UNDERPLATE