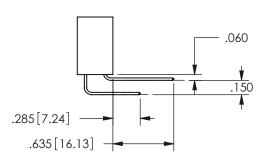

## .240[6.1] .600[15.24] .250[6.35] .100[2.54]

<u>Contact Dimensions:</u>
556-Extender Board Bend (Code 520 Contacts)
See Sheet 2 for Contact Code 555, 556, 558, 559, 560 **Dimensions** 

| 345/395 SERIES CARD EDGE CONNECTOR |
|------------------------------------|
| PART NUMBER: 345-044-556-507       |