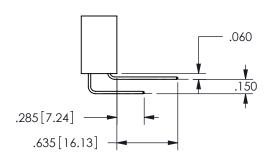

THIS IS A C.A.D. GENERATED DRAWING DO NOT MAKE MANUAL REVISIONS TO MASTER.

ISSUE NUMBER

ORIGINAL

.160 4.06 .330[8.38] POINT OF CARD SLOT CONTACT .370 9.4

.240[6.1] .600[15.24] 250 [6.35] .100[2.54]

<u>Contact Dimensions:</u>
524-P.C. Tail .018 Sq.(0.46 Sq.) - Tail LG=.175(4.45)
.100 (2.54) Contact Spacing x .200 (5.08) Row Spacing

SECTION A-A

ISSUE NUMBER ORIGINAL

1

**Contact Code 558** 

Contact Code 559

**Contact Code 560** 

INSULATOR MATERIAL: THERMOPLASTIC POLYESTER, UL 94V-0

DAP MATERIAL AVAILABLE UPON REQUEST

CONTACT MATERIAL; COPPER ALLOY

CONTACT PLATING: GOLD ON THE MATING AREA, TIN PLATING ON THE CONTACT TAILS, NICKEL UNDERPLATE

345/395 SERIES CARD EDGE CONNECTOR CONTACT CODE 555,556,558,559,560 DIMENSIONS