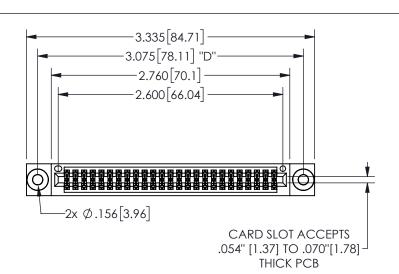

345/395 SERIES CARD EDGE CONNECTOR PART NUMBER: 345-050-524-503

YOUR CONNECTION TO QUALITY & SERVICE

**EDAC INC** TORONTO, ONTARIO CANADA

THESE DRAWINGS AND SPECIFICATIONS ARE THE PROPERTY OF EDAC INC.,AND SHALL NOT BE REPRODUCED,OR COPIED OR USED AS THE BASIS FOR THE MANUFACTURE OR SALE OF APPARATUS WITHOUT WRITTEN PERMISSION.

THIS IS A C.A.D. GENERATED DRAWING DO NOT MAKE MANUAL REVISIONS TO MASTER.

ISSUE NUMBER

ORIGINAL

.160 4.06 .330[8.38] POINT OF CARD SLOT CONTACT .370 9.4

.240[6.1] .600[15.24] 250 [6.35] .100[2.54]

<u>Contact Dimensions:</u>
524-P.C. Tail .018 Sq.(0.46 Sq.) - Tail LG=.175(4.45)
.100 (2.54) Contact Spacing x .200 (5.08) Row Spacing