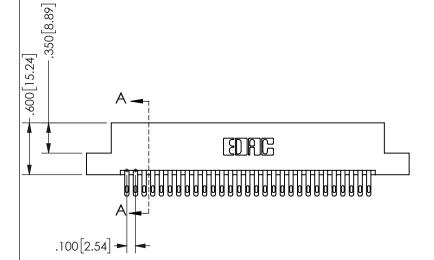

SECTION A-A

ISSUE NUMBER ORIGINAL

1

**Contact Code 558** 

Contact Code 559

**Contact Code 560** 

INSULATOR MATERIAL: THERMOPLASTIC POLYESTER, UL 94V-0 DAP MATERIAL AVAILABLE UPON REQUEST

CONTACT MATERIAL; COPPER ALLOY

CONTACT PLATING: GOLD ON THE MATING AREA, TIN PLATING ON THE CONTACT TAILS, NICKEL UNDERPLATE

## 345/395 SERIES CARD EDGE CONNECTOR CONTACT CODE 555,556,558,559,560 DIMENSIONS

YOUR CONNECTION TO QUALITY & SERVICE

**EDAC INC** TORONTO, ONTARIO CANADA

THESE DRAWINGS AND SPECIFICATIONS ARE THE PROPERTY OF EDAC INC.,AND SHALL NOT BE REPRODUCED, OR COPIED OR USED AS THE BASIS FOR THE MANUFACTURE OR SALE OF APPARATUS WITHOUT WRITTEN PERMISSION.

| ACAD REFERENCE NO.  | 345-ENG-MASTER   |
|---------------------|------------------|
| DRAWN: R.STA.MONICA | DATE:MAY.16/2017 |
| CHECKED:            | DATE:            |
| SCALE: 1:1          | SHEET 2 OF 2     |
| DRAWING NUMBER      | ISSUE            |
| 345-ENG-MASTER      | 1                |