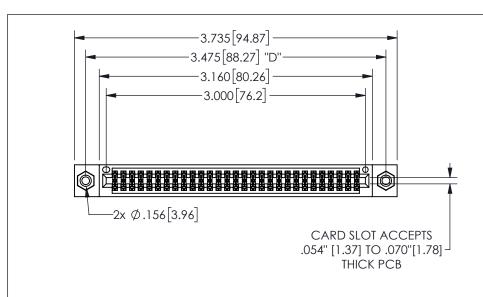

| 345/395 SERIES CARD EDGE CONNECTOR |
|------------------------------------|
| PART NUMBER: 345-058-500-208       |

YOUR CONNECTION TO QUALITY & SERVICE

**EDAC INC** TORONTO, ONTARIO CANADA

ARE THE PROPERTY OF EDAC INC.,AND SHALL NOT BE REPRODUCED, OR COPIED OR USED AS THE BASIS FOR THE MANUFACTURE OR SALE OF APPARATUS WITHOUT WRITTEN PERMISSION.

THESE DRAWINGS AND SPECIFICATIONS

| ACAD REFERENCE NO.  |                | 345-ENG | G-MASTER  |
|---------------------|----------------|---------|-----------|
| DRAWN: R.STA.MONICA |                | DATEMA  | Y.16/2017 |
| CHECKE              | D:             | DATE:   |           |
| SCALE:              | NTS            | SHEET   | OF 2      |
| DRAWING             | G NUMBER       |         | ISSUE     |
| 3                   | 345-ENG-MASTER |         | 1         |
|                     |                |         |           |