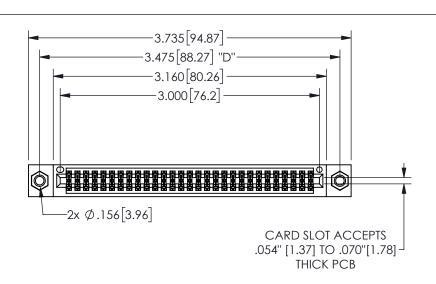

345/395 SERIES CARD EDGE CONNECTOR PART NUMBER: 345-058-542-807

YOUR CONNECTION TO QUALITY & SERVICE

**EDAC INC** TORONTO, ONTARIO CANADA

THESE DRAWINGS AND SPECIFICATIONS ARE THE PROPERTY OF EDAC INC.,AND SHALL NOT BE REPRODUCED,OR COPIED OR USED AS THE BASIS FOR THE MANUFACTURE OR SALE OF APPARATUS WITHOUT WRITTEN PERMISSION.

| ACAD REFERENCE NO.  |        | 345-ENG-MASTER   |       |
|---------------------|--------|------------------|-------|
| DRAWN: R.STA.MONICA |        | DATE:MAY.16/2017 |       |
| CHECKED:            |        | DATE:            |       |
| SCALE:              | NTS    | SHEET            | OF 2  |
| DRAWING             | NUMBER |                  | ISSUE |
| 345-ENG-MASTER      |        |                  | 1     |