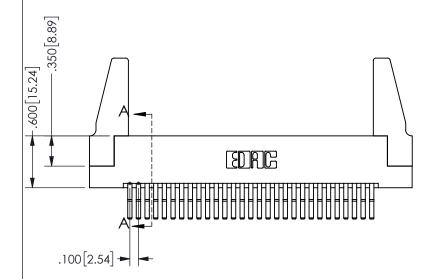

THIS IS A C.A.D. GENERATED DRAWING DO NOT MAKE MANUAL REVISIONS TO MASTER.

.160 4.06 .330[8.38] POINT OF CARD SLOT CONTACT .370 9.4

<u>Contact Dimensions:</u> 560-Extender Board Bend (Code 523 Contacts) See Sheet 2 for Contact Code 555, 556, 558, 559, 560 **Dimensions** 

SECTION A-A

ISSUE NUMBER ORIGINAL

1

**Contact Code 558** 

Contact Code 559

Contact Code 560

INSULATOR MATERIAL: THERMOPLASTIC POLYESTER, UL 94V-0 DAP MATERIAL AVAILABLE UPON REQUEST

CONTACT MATERIAL; COPPER ALLOY

CONTACT PLATING: GOLD ON THE MATING AREA, TIN PLATING ON THE CONTACT TAILS, NICKEL UNDERPLATE