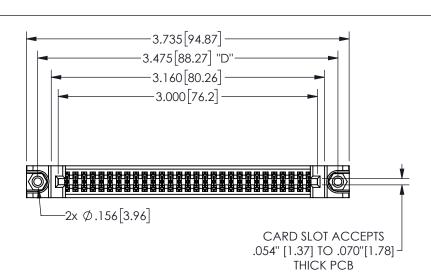

| 345/395 SERIES CARD EDGE CONNECTOR |
|------------------------------------|
| PART NUMBER: 345-058-560-288       |

YOUR CONNECTION TO QUALITY & SERVICE

**EDAC INC** TORONTO, ONTARIO CANADA

THESE DRAWINGS AND SPECIFICATIONS ARE THE PROPERTY OF EDAC INC.,AND SHALL NOT BE REPRODUCED,OR COPIED OR USED AS THE BASIS FOR THE MANUFACTURE OR SALE OF APPARATUS WITHOUT WRITTEN PERMISSION.

|                                    | 02011011717 |                |       |
|------------------------------------|-------------|----------------|-------|
| ACAD REFERENCE NO.                 |             | 345-ENG-MASTER |       |
| DRAWN: R.STA.MONICA DATE:MAY.16/20 |             | Y.16/2017      |       |
| CHECKE                             | D:          | DATE:          |       |
| SCALE:                             | NTS         | SHEET 1        | OF 2  |
| DRAWING                            | NUMBER      |                | ISSUE |
| 345-ENG-MASTER                     |             |                | 1     |