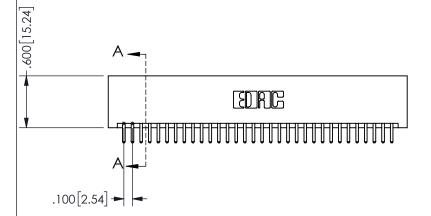

<u>Contact Dimensions:</u>
520-P.C. Tail .030x.018(0.76x0.46) - Tail LG=.175(4.45)
.100 (2.54) Contact Spacing x .200 (5.08) Row Spacing

ISSUE NUMBER ORIGINAL

1

**Contact Code 558** 

Contact Code 559

**Contact Code 560** 

INSULATOR MATERIAL: THERMOPLASTIC POLYESTER, UL 94V-0 DAP MATERIAL AVAILABLE UPON REQUEST

CONTACT MATERIAL; COPPER ALLOY

CONTACT PLATING: GOLD ON THE MATING AREA, TIN PLATING ON THE CONTACT TAILS, NICKEL UNDERPLATE

## 345/395 SERIES CARD EDGE CONNECTOR CONTACT CODE 555,556,558,559,560 DIMENSIONS

YOUR CONNECTION TO QUALITY & SERVICE

**EDAC INC** TORONTO, ONTARIO CANADA

THESE DRAWINGS AND SPECIFICATIONS ARE THE PROPERTY OF EDAC INC.,AND SHALL NOT BE REPRODUCED, OR COPIED OR USED AS THE BASIS FOR THE MANUFACTURE OR SALE OF APPARATUS WITHOUT WRITTEN PERMISSION.