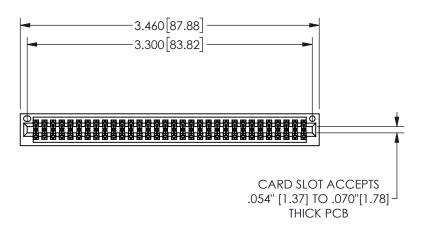

## 345/395 SERIES CARD EDGE CONNECTOR PART NUMBER: 345-064-520-201

YOUR CONNECTION TO QUALITY & SERVICE

**EDAC INC** TORONTO, ONTARIO CANADA

THESE DRAWINGS AND SPECIFICATIONS ARE THE PROPERTY OF EDAC INC.,AND SHALL NOT BE REPRODUCED, OR COPIED OR USED AS THE BASIS FOR THE MANUFACTURE OR SALE OF APPARATUS WITHOUT WRITTEN PERMISSION.

THIS IS A C.A.D. GENERATED DRAWING DO NOT MAKE MANUAL REVISIONS TO MASTER.

ISSUE NUMBER

ORIGINAL

.160 4.06 .330[8.38] POINT OF CARD SLOT CONTACT

**SECTION A-A** 