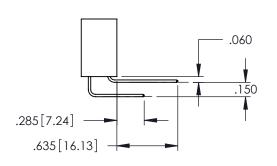

<u>Contact Dimensions:</u>
525-P.C. Tail .018 Sq.(0.46 Sq.) - Tail LG=.150(3.81)
.100 (2.54) Contact Spacing x .200 (5.08) Row Spacing 1  $^{2}$   $^{2}$ -2x Ø.128[3.25] 6.800 [172.72] 6.960 [176.78] -7.275 [184.79] ..330[8.38] CARD SLOT .160[4.06] POINT OF CONTACT EDRG **SECTION A-A** .600 [15.24] 250 [6.35] -7.535[191.39]