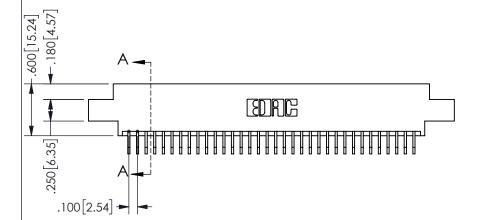

SECTION A-A

ISSUE NUMBER ORIGINAL

1

**Contact Code 558** 

Contact Code 559

**Contact Code 560** 

INSULATOR MATERIAL: THERMOPLASTIC POLYESTER, UL 94V-0 DAP MATERIAL AVAILABLE UPON REQUEST

CONTACT MATERIAL; COPPER ALLOY

CONTACT PLATING: GOLD ON THE MATING AREA, TIN PLATING ON THE CONTACT TAILS, NICKEL UNDERPLATE

## 345/395 SERIES CARD EDGE CONNECTOR CONTACT CODE 555,556,558,559,560 DIMENSIONS

YOUR CONNECTION TO QUALITY & SERVICE

**EDAC INC** TORONTO, ONTARIO CANADA

THESE DRAWINGS AND SPECIFICATIONS ARE THE PROPERTY OF EDAC INC.,AND SHALL NOT BE REPRODUCED, OR COPIED OR USED AS THE BASIS FOR THE MANUFACTURE OR SALE OF APPARATUS WITHOUT WRITTEN PERMISSION.

| ACAD REFERENCE NO.  | 345-ENG-MASTER   |
|---------------------|------------------|
| DRAWN: R.STA.MONICA | DATE:MAY.16/2017 |
| CHECKED:            | DATE:            |
| SCALE: 1:1          | SHEET 2 OF 2     |
| DRAWING NUMBER      | ISSUE            |
| 345-ENG-MASTER      | 1                |