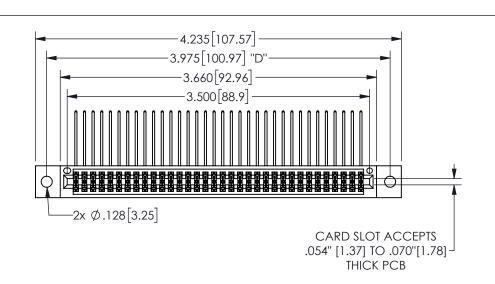

| 345/395 SERIES CARD EDGE CONNECTOR |
|------------------------------------|
| PART NUMBER: 345-068-559-802       |

YOUR CONNECTION TO QUALITY & SERVICE

**EDAC INC** TORONTO, ONTARIO CANADA

THESE DRAWINGS AND SPECIFICATIONS ARE THE PROPERTY OF EDAC INC.,AND SHALL NOT BE REPRODUCED,OR COPIED OR USED AS THE BASIS FOR THE MANUFACTURE OR SALE OF APPARATUS WITHOUT WRITTEN PERMISSION.

| ACAD REFERENCE NO.  |        | 345-ENG-MASTER |           |
|---------------------|--------|----------------|-----------|
| DRAWN: R.STA.MONICA |        | DATEMA         | Y.16/2017 |
| CHECKE              | D:     | DATE:          |           |
| SCALE:              | NTS    | SHEET          | OF 2      |
| DRAWING             | NUMBER |                | ISSUE     |
| 345-ENG-MASTER      |        |                | 1         |