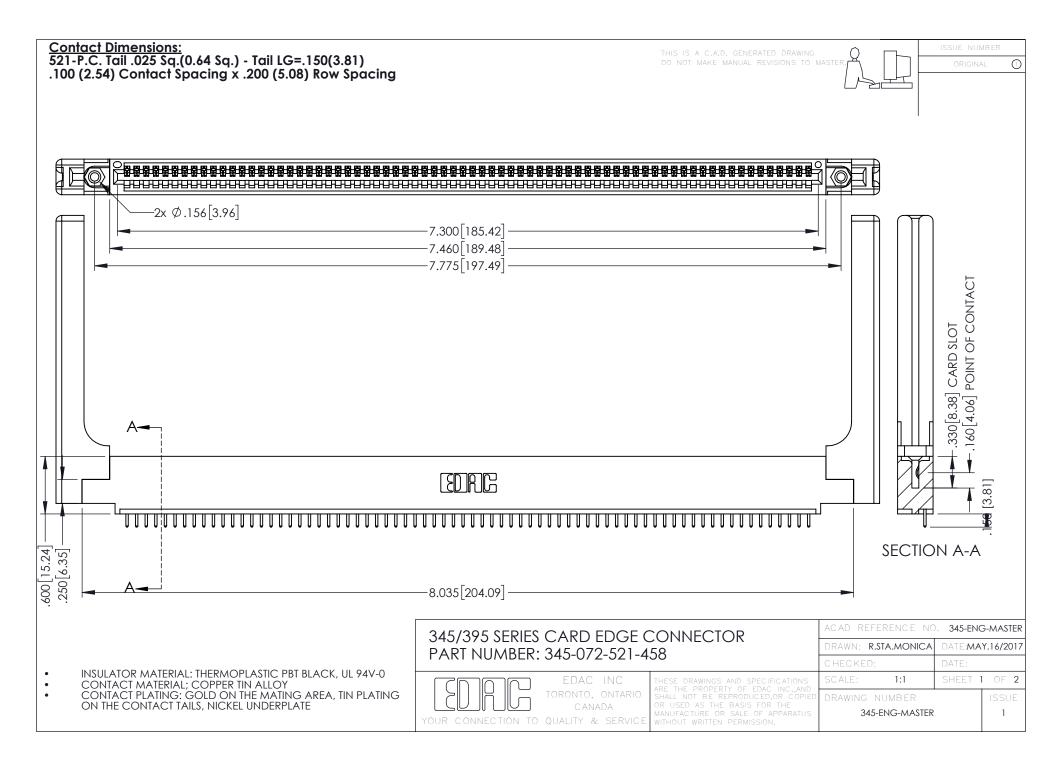

345/395 SERIES CARD EDGE CONNECTOR CONTACT CODE 555,556,558,559,560 DIMENSIONS

YOUR CONNECTION TO QUALITY & SERVICE

|    | ACAD REFERENCE NO. 345-ENG-MASTE |                  |
|----|----------------------------------|------------------|
| S  | DRAWN: R.STA.MONICA              | DATE:MAY.16/2017 |
|    | CHECKED:                         | DATE:            |
| ,  | SCALE: 1:1                       | SHEET 2 OF 2     |
| ED | DRAWING NUMBER                   | ISSUE            |