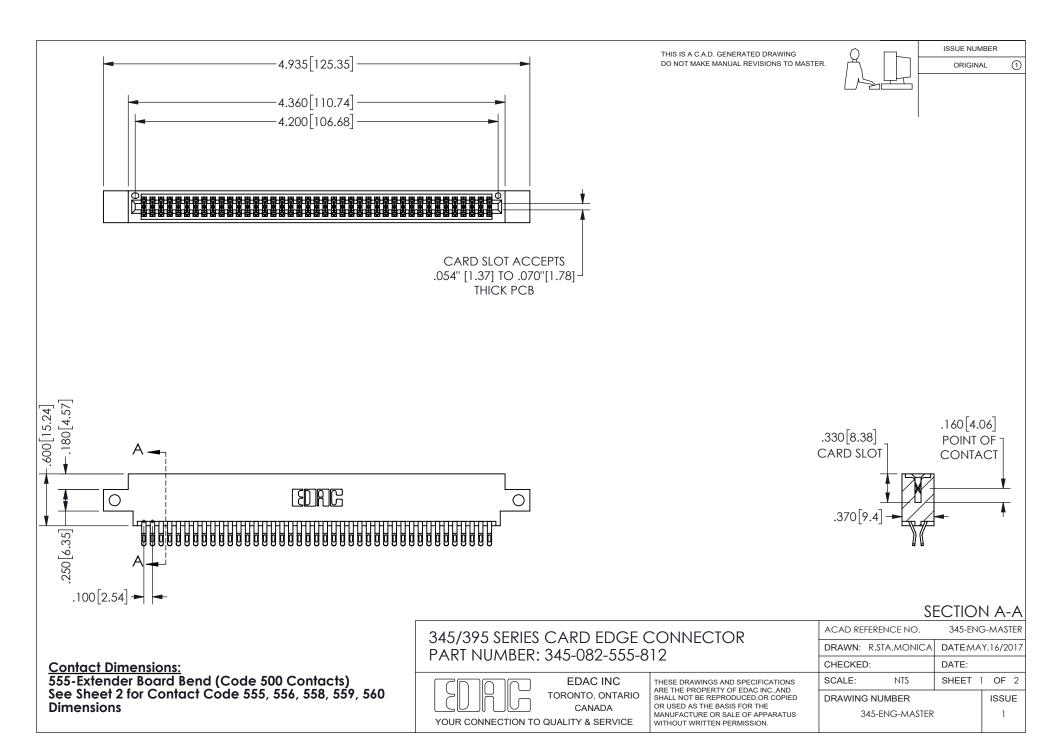

ISSUE NUMBER ORIGINAL

1

**Contact Code 558** 

Contact Code 559

Contact Code 560

INSULATOR MATERIAL: THERMOPLASTIC POLYESTER, UL 94V-0 DAP MATERIAL AVAILABLE UPON REQUEST

CONTACT MATERIAL; COPPER ALLOY

CONTACT PLATING: GOLD ON THE MATING AREA, TIN PLATING ON THE CONTACT TAILS, NICKEL UNDERPLATE

## 345/395 SERIES CARD EDGE CONNECTOR CONTACT CODE 555,556,558,559,560 DIMENSIONS

YOUR CONNECTION TO QUALITY & SERVICE

**EDAC INC** TORONTO, ONTARIO CANADA

THESE DRAWINGS AND SPECIFICATIONS ARE THE PROPERTY OF EDAC INC.,AND SHALL NOT BE REPRODUCED, OR COPIED OR USED AS THE BASIS FOR THE MANUFACTURE OR SALE OF APPARATUS WITHOUT WRITTEN PERMISSION.

| ACAD REFERENCE NO.  | 345-ENG-MASTER   |
|---------------------|------------------|
| DRAWN: R.STA.MONICA | DATE:MAY.16/2017 |
| CHECKED:            | DATE:            |
| SCALE: 1:1          | SHEET 2 OF 2     |
| DRAWING NUMBER      | ISSUE            |
| 345-ENG-MASTER      | 1                |