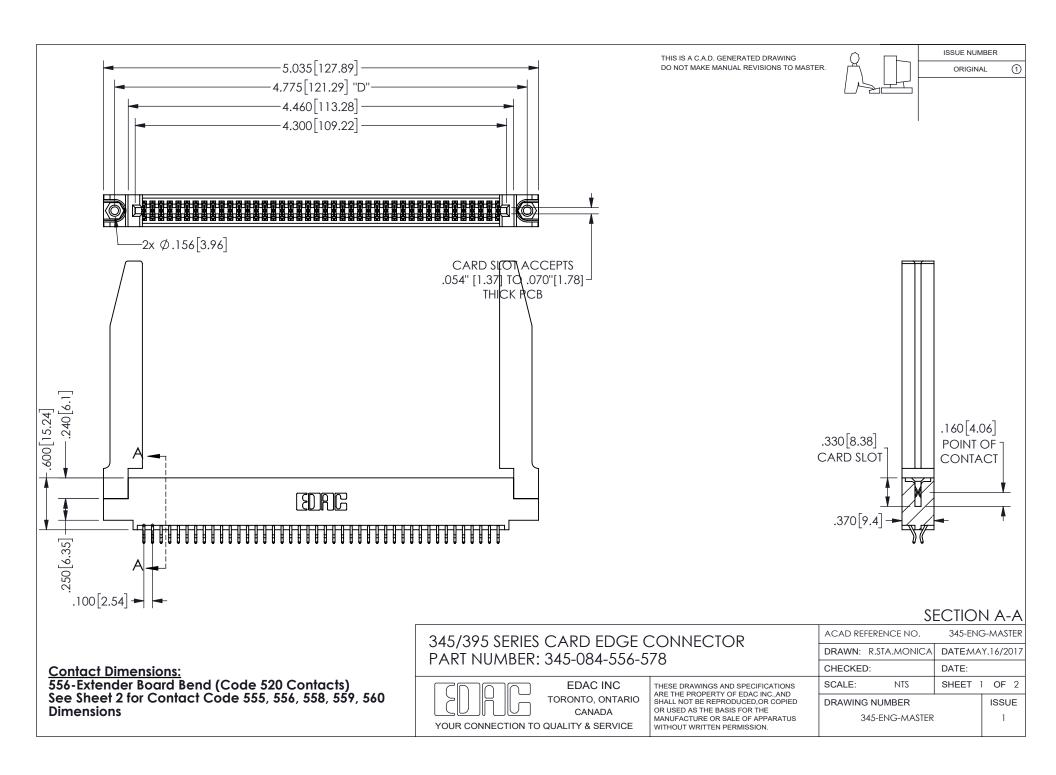

ISSUE NUMBER ORIGINAL

1









**Contact Code 558** 

Contact Code 559

Contact Code 560

INSULATOR MATERIAL: THERMOPLASTIC POLYESTER, UL 94V-0 DAP MATERIAL AVAILABLE UPON REQUEST

CONTACT MATERIAL; COPPER ALLOY

CONTACT PLATING: GOLD ON THE MATING AREA, TIN PLATING ON THE CONTACT TAILS, NICKEL UNDERPLATE

## 345/395 SERIES CARD EDGE CONNECTOR CONTACT CODE 555,556,558,559,560 DIMENSIONS

YOUR CONNECTION TO QUALITY & SERVICE

**EDAC INC** TORONTO, ONTARIO CANADA

THESE DRAWINGS AND SPECIFICATIONS ARE THE PROPERTY OF EDAC INC.,AND SHALL NOT BE REPRODUCED, OR COPIED OR USED AS THE BASIS FOR THE MANUFACTURE OR SALE OF APPARATUS WITHOUT WRITTEN PERMISSION.

| ACAD REFERENCE NO.  | 345-ENG-MASTER   |
|---------------------|------------------|
| DRAWN: R.STA.MONICA | DATE:MAY.16/2017 |
| C