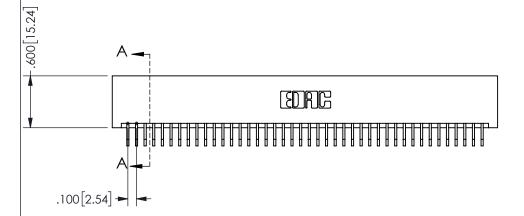

## SECTION A-A

345-FNG-MASTER

345/395 SERIES CARD EDGE CONNECTOR PART NUMBER: 345-084-559-201

YOUR CONNECTION TO QUALITY & SERVICE

**EDAC INC** TORONTO, ONTARIO CANADA

THESE DRAWINGS AND SPECIFICATIONS ARE THE PROPERTY OF EDAC INC.,AND SHALL NOT BE REPRODUCED, OR COPIED OR USED AS THE BASIS FOR THE MANUFACTURE OR SALE OF APPARATUS WITHOUT WRITTEN PERMISSION.