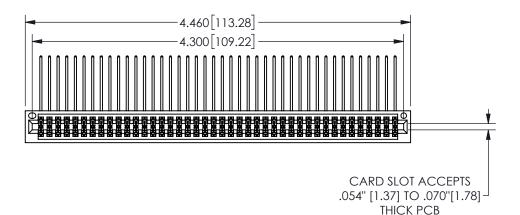

## SECTION A-A

345-FNG-MASTER

345/395 SERIES CARD EDGE CONNECTOR PART NUMBER: 345-084-559-201

YOUR CONNECTION TO QUALITY & SERVICE

**EDAC INC** TORONTO, ONTARIO CANADA

THESE DRAWINGS AND SPECIFICATIONS ARE THE PROPERTY OF EDAC INC.,AND SHALL NOT BE REPRODUCED, OR COPIED OR USED AS THE BASIS FOR THE MANUFACTURE OR SALE OF APPARATUS WITHOUT WRITTEN PERMISSION.

ACAD REFERENCE NO

<u>Contact Dimensions:</u>
559-90 Degree Bend (Code 541 Contacts)
See Sheet 2 for Contact Code 555, 556, 558, 559, 560 **Dimensions** 

ISSUE NUMBER ORIGINAL

1

**Contact Code 558** 

Contact Code 559