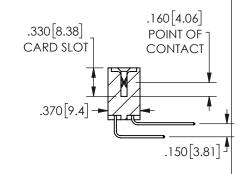

ACAD REFERENCE NO

<u>Contact Dimensions:</u>
559-90 Degree Bend (Code 541 Contacts)
See Sheet 2 for Contact Code 555, 556, 558, 559, 560 **Dimensions** 

ISSUE NUMBER ORIGINAL

1

**Contact Code 558** 

Contact Code 559

**Contact Code 560** 

INSULATOR MATERIAL: THERMOPLASTIC POLYESTER, UL 94V-0 DAP MATERIAL AVAILABLE UPON REQUEST

CONTACT MATERIAL; COPPER ALLOY

CONTACT PLATING: GOLD ON THE MATING AREA, TIN PLATING ON THE CONTACT TAILS, NICKEL UNDERPLATE