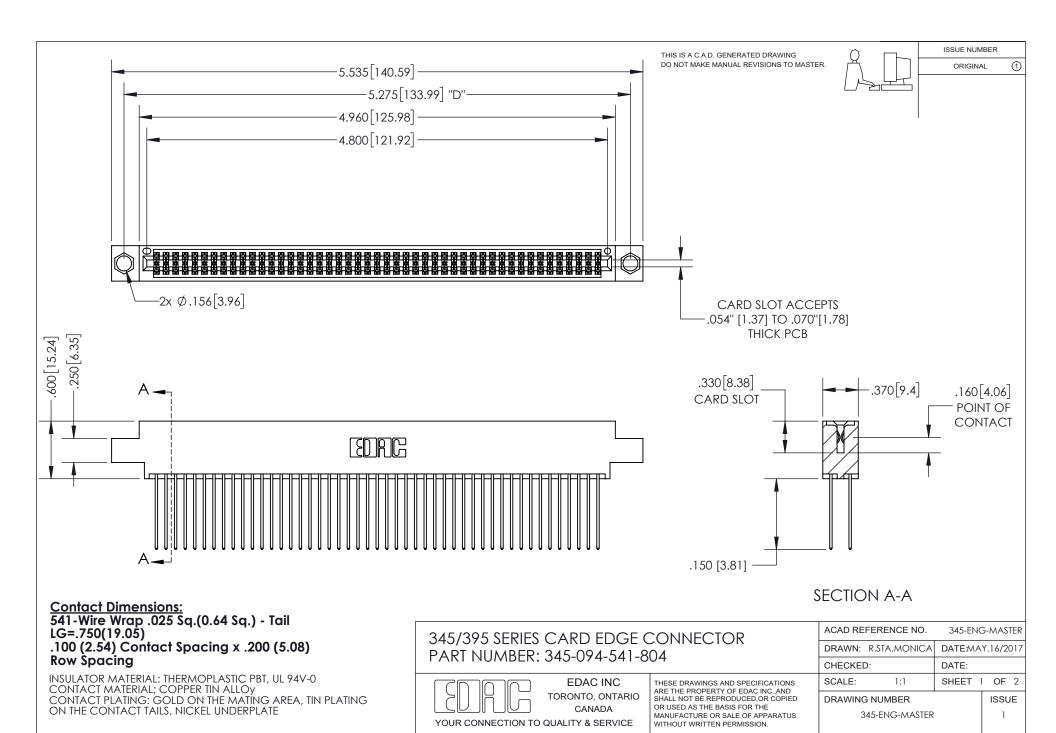

ISSUE NUMBER ORIGINAL

1

**Contact Code 558** 

**Contact Code 559** 

Contact Code 560

- INSULATOR MATERIAL: THERMOPLASTIC POLYESTER, UL 94V-0
- DAP MATERIAL AVAILABLE UPON REQUEST
- CONTACT MATERIAL; COPPER ALLOY