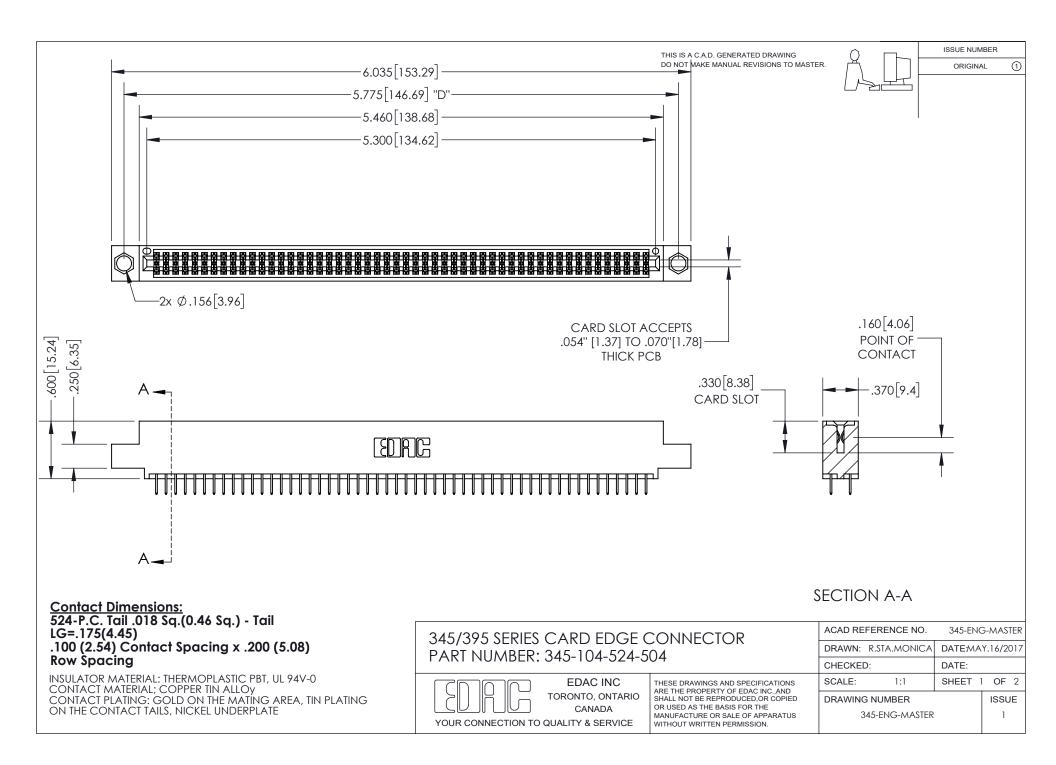

ISSUE NUMBER ORIGINAL

1

**Contact Code 558** 

**Contact Code 559** 

Contact Code 560

- INSULATOR MATERIAL: THERMOPLASTIC POLYESTER, UL 94V-0
- DAP MATERIAL AVAILABLE UPON REQUEST
- CONTACT MATERIAL; COPPER ALLOY

CONTACT PLATING: GOLD ON THE MATING AREA, TIN PLATING ON THE CONTACT TAILS, NICKEL UNDERPLATE

\*FOR ALL OTHER SPECIFICATIONS REFER TO SHEET 3\*

## 345/395 SERIES CARD EDGE CONNECTOR CONTACT CODE 555,556,558,559,560 DIMENSIONS

YOUR CONNECTION TO QUALITY & SERVICE

**EDAC INC** TORONTO, ONTARIO CANADA

THESE DRAWINGS AND SPECIFICATIONS ARE THE PROPERTY OF EDAC INC.,AND SHALL NOT BE REPRODUCED, OR COPIED OR USED AS THE BASIS FOR THE MANUFACTURE OR SALE OF APPARATUS WITHOUT WRITTEN PERMISSION.